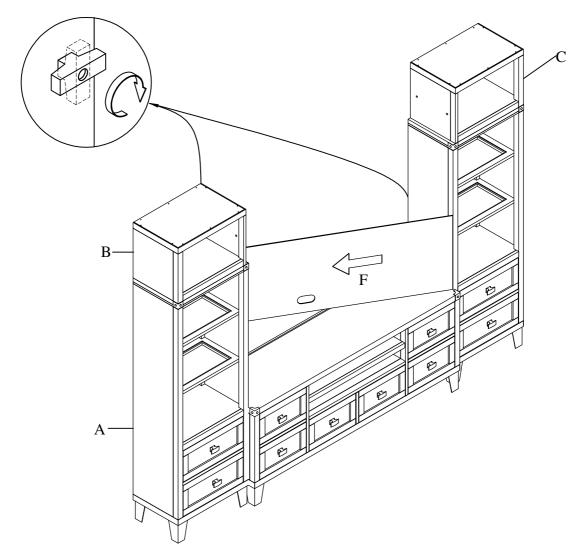

STEP 2: Turn knobs on the Piers (A) and insert Back Panel (F).

WENTWORTH - 64" CONSOLE

WENTWORTH - L/R PIER W/LED LIGHT

WENTWORTH - 64" STORAGE BRIDGE W/LED LIGHT

WENTWORTH - STORAGE BRIDGE L/R ENDS

WENTWORTH - BACK PANEL