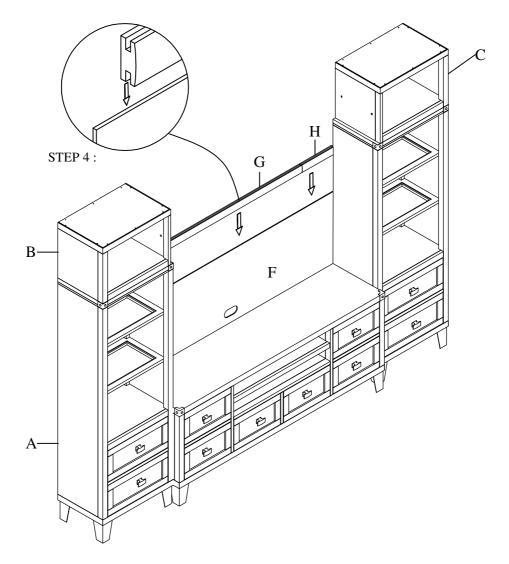

STEP 2: Turn knobs on the Piers (A) and insert Back Panel (F).

WENTWORTH - 64" CONSOLE

WENTWORTH - L/R PIER W/LED LIGHT

WENTWORTH - 64" STORAGE BRIDGE W/LED LIGHT

WENTWORTH - STORAGE BRIDGE L/R ENDS

WENTWORTH - BACK PANEL