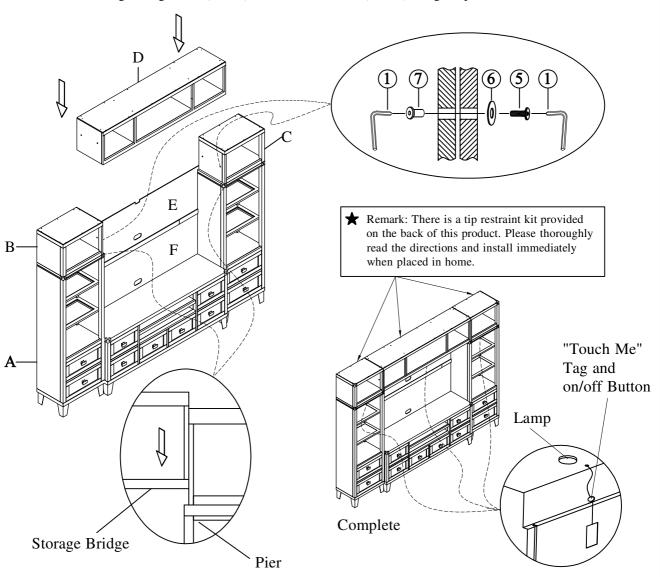

#### STEP 6:

Set the Storage Bridge (D) down on the Piers (A) between the Storage Bridge Ends (B & C).

#### **STEP 7:**

Attach the Storage Bridge (D) to the Storage Bridge Ends (B & C) using the provided hardware as shown.

Hardware Pack Location(s):

WENTWORTH - 64" STORAGE BRIDGE W/LED LIGHT

## WARNING: To avoid serious personal injury:

- · Carefully and strictly follow assembly instructions. Improper assembly of furniture can result in structural failure, instability of the product, or tip-over.
- · Monitor and carefully control the assembly components. These include small parts and hardware that may present a choking hazard to small children. Bob's furniture should be assembled only by responsible adults and children should not be involved in the assembly process.
- · Where provided, wall mounting hardware should always be used as prescribed in these instructions to anchor furniture to wall. Proper use of the wall mounting hardware can significantly reduce the potential for furniture tip-over and crushing injuries.