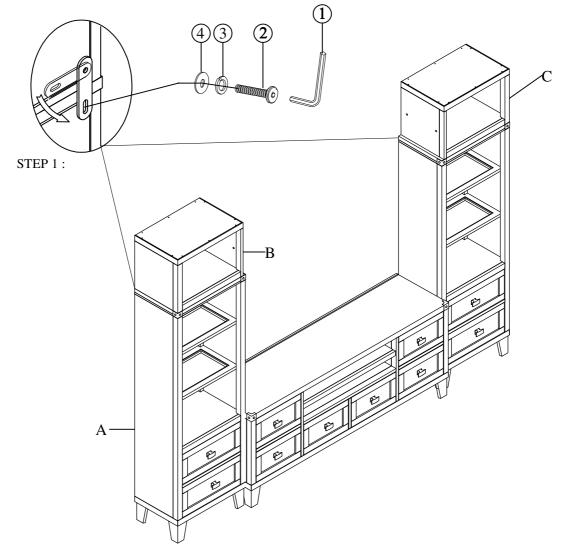

STEP 1 : Place the Storage Bridge Ends (B & C) onto the Piers. Loosen the connector plates and swing them down to line up with the pier. Secure the connector plates to the pier with the provided hardware as shown. Tighten all bolts.