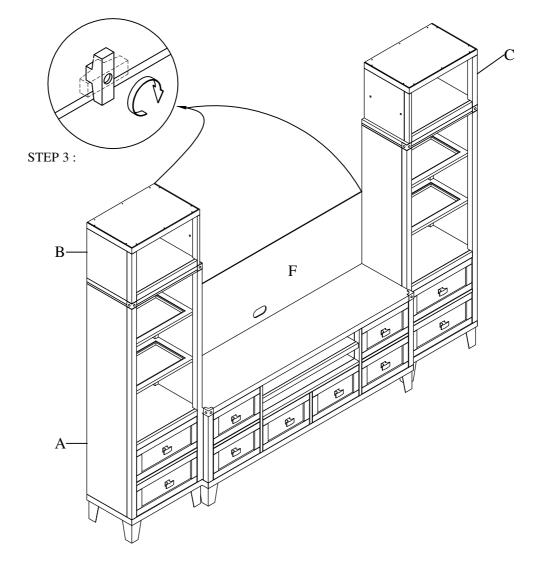

STEP 2: Turn knobs on the Piers (A) and insert Back Panel (F).

WENTWORTH - 64" CONSOLE

WENTWORTH - L/R PIER W/LED LIGHT

WENTWORTH - 64" STORAGE BRIDGE W/LED LIGHT

WENTWORTH - STORAGE BRIDGE L/R ENDS

WENTWORTH - BACK PANEL