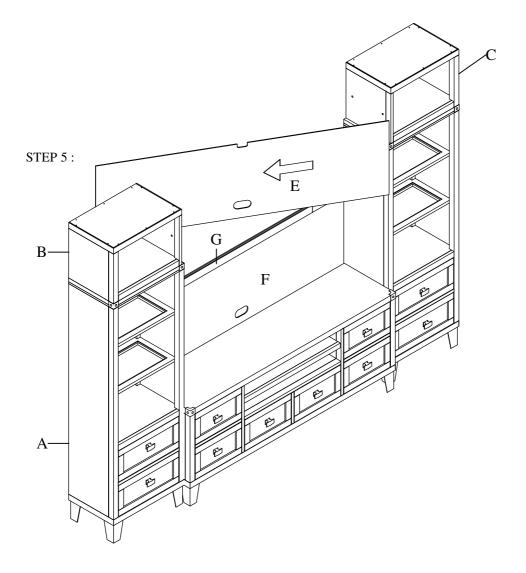

STEP 2: Turn knobs on the Piers (A) and insert Back Panel (F).

WENTWORTH - 64" CONSOLE

WENTWORTH - L/R PIER W/LED LIGHT

WENTWORTH - 64" STORAGE BRIDGE W/LED LIGHT

WENTWORTH - STORAGE BRIDGE L/R ENDS

WENTWORTH - BACK PANEL