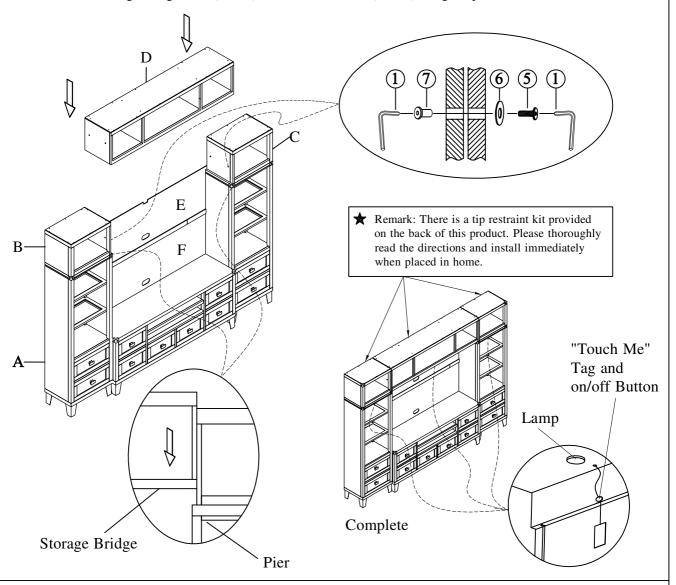

#### STEP 6:

Set the Storage Bridge (D) down on the Piers (A) between the Storage Bridge Ends (B & C).

#### **STEP 7:**

Attach the Storage Bridge (D) to the Storage Bridge Ends (B & C) using the provided hardware as shown.

Hardware Pack Location(s):

WENTWORTH - 54" STORAGE BRIDGE W/LED LIGHT

SKU# 20066970007

### MARNING: To avoid serious personal injury:

- · Carefully and strictly follow assembly instructions. Improper assembly of furniture can result in structural failure, instability of the product, or tip-over.
- Monitor and carefully control the assembly components. These include small parts and hardware that may present a choking hazard to small children. Bob's furniture should be assembled only by responsible adults and children should not be involved in the assembly process.
- · Where provided, wall mounting hardware should always be used as prescribed in these instructions to anchor furniture to wall. Proper use of the wall mounting hardware can significantly reduce the potential for furniture tip-over and crushing injuries.