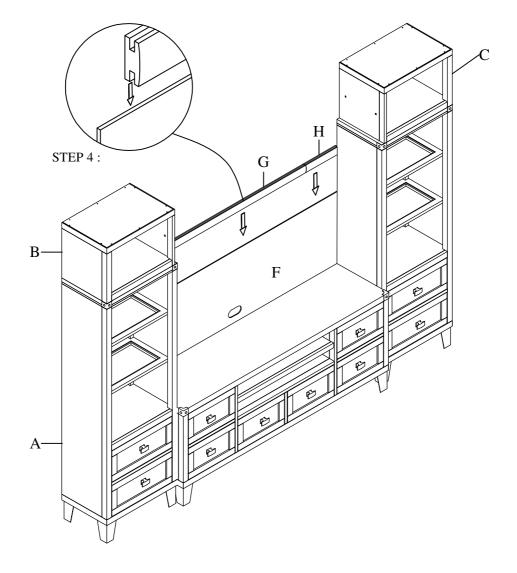

#### STEP 6:

Set the Storage Bridge (D) down on the Piers (A) between the Storage Bridge Ends (B & C).

#### **STEP 7:**

Attach the Storage Bridge (D) to the Storage Bridge Ends (B & C) using the provided hardware as shown.

Hardware Pack Location(s):

WENTWORTH - 54" STORAGE BRIDGE W/LED LIGHT

SKU# 20066970007