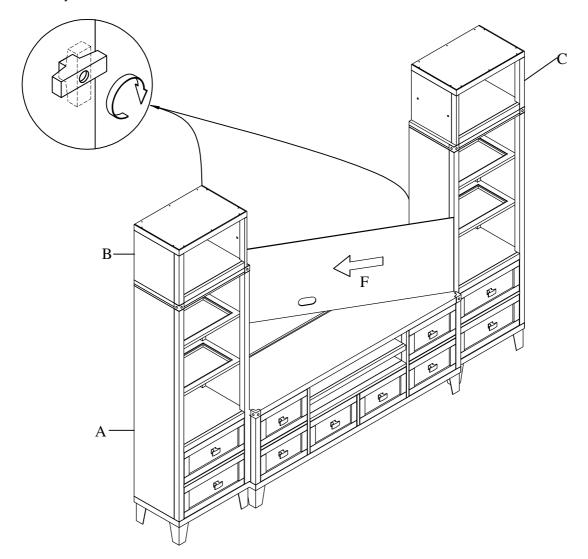

STEP 2: Turn knobs on the Piers (A) and insert Back Panel (F).

WENTWORTH - 54" CONSOLE

WENTWORTH - L/R PIER W/LED LIGHT

WENTWORTH - 54" STORAGE BRIDGE W/LED LIGHT

WENTWORTH - STORAGE BRIDGE L/R ENDS

WENTWORTH - BACK PANEL