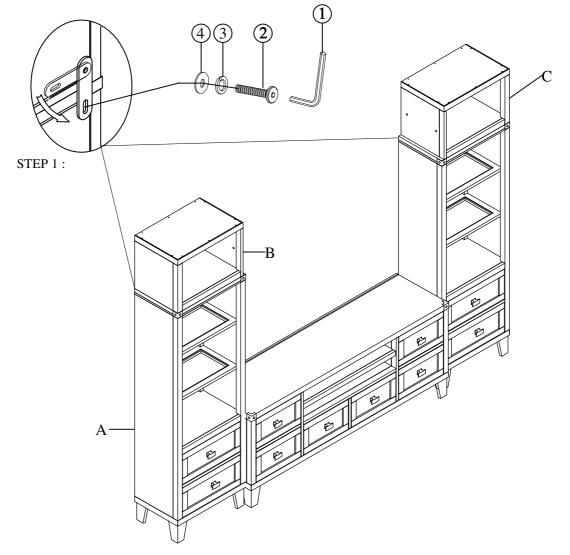

STEP 1 : Place the Storage Bridge Ends (B & C) onto the Piers. Loosen the connector plates and swing them down to line up with the pier. Secure the connector plates to the pier with the provided hardware as shown. Tighten all bolts.