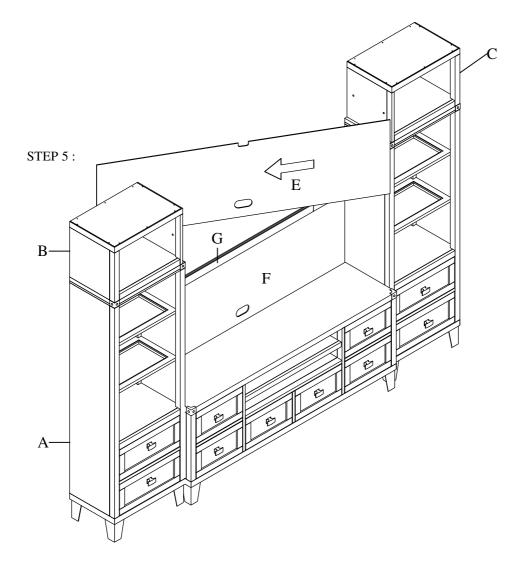

STEP 2: Turn knobs on the Piers (A) and insert Back Panel (F).

WENTWORTH - 54" CONSOLE

WENTWORTH - L/R PIER W/LED LIGHT

WENTWORTH - 54" STORAGE BRIDGE W/LED LIGHT

WENTWORTH - STORAGE BRIDGE L/R ENDS

WENTWORTH - BACK PANEL