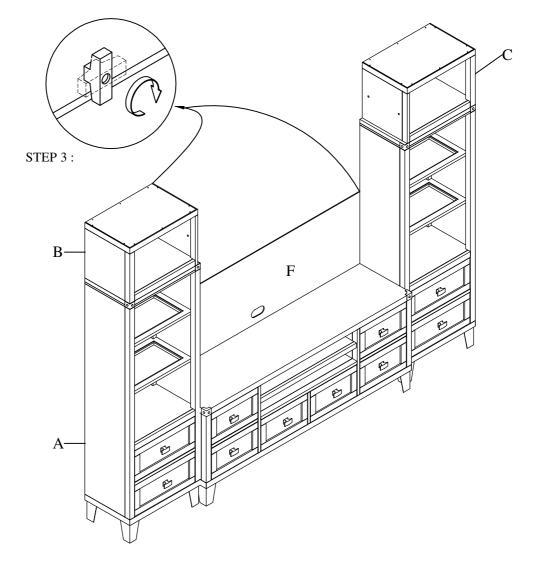

STEP 2: Turn knobs on the Piers (A) and insert Back Panel (F).

WENTWORTH - 54" CONSOLE

WENTWORTH - L/R PIER W/LED LIGHT

WENTWORTH - 54" STORAGE BRIDGE W/LED LIGHT

WENTWORTH - STORAGE BRIDGE L/R ENDS

WENTWORTH - BACK PANEL