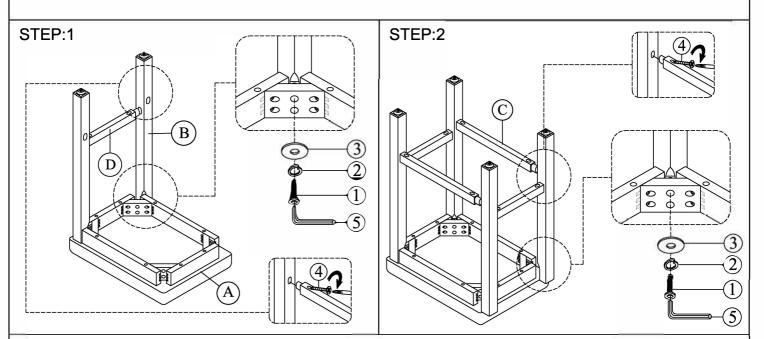

| PART LIST FOR STOOL |                                               |                |      |  |  |
|---------------------|-----------------------------------------------|----------------|------|--|--|
| No.                 | PART DESC.                                    | CODE.          | Q'TY |  |  |
| A                   | Backless Side Chair - Seat Frame With Cushion | PDMN100BSCSEA  | 1    |  |  |
| В                   | Backless Side Chair - Left/Right Leg          | PDMN100BSCLEG  | 4    |  |  |
| С                   | Backless Side Chair - Long Stretcher          | PDMN100BSCSTR1 | 2    |  |  |
| D                   | Backless Side Chair - Short Stretcher         | PDMN100BSCSTR2 | 2    |  |  |
|                     |                                               |                |      |  |  |

| HARDWARE LIST |        |                          |              |      |  |  |
|---------------|--------|--------------------------|--------------|------|--|--|
| No.           | н      | ARDWARE DESC             | CODE.        | Q'TY |  |  |
| 1             | ()     | Short Bolt (1/4" x 60mm) |              | 8    |  |  |
| 2             | 0      | Spring Washer (1/4")     |              | 8    |  |  |
| 3             | 0      | Flat Washer (1/4)        | PDMN100BSCHW | 8    |  |  |
| 4             | Quuuno | Screw (#4 x 38mm)        |              | 8    |  |  |
| 5             |        | Allen Key M4             |              | 1    |  |  |