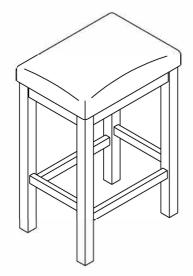

0BSCSTR2 | 2    |  |  |
|                     |                                               |                |      |  |  |

| HARDWARE LIST |        |                          |              |      |  |  |
|---------------|--------|--------------------------|--------------|------|--|--|
| No.           | н      | ARDWARE DESC             | CODE.        | Q'TY |  |  |
| 1             | ()     | Short Bolt (1/4" x 60mm) |              | 8    |  |  |
| 2             | 0      | Spring Washer (1/4")     |              | 8    |  |  |
| 3             | 0      | Flat Washer (1/4)        | PDMN100BSCHW | 8    |  |  |
| 4             | Quuuno | Screw (#4 x 38mm)        |              | 8    |  |  |
| 5             |        | Allen Key M4             |              | 1    |  |  |



## COMPLETED





## WARNING: To avoid serious personal injury:

- Carefully and strictly follow assembly instructions. Improper assembly of furniture can result in structural failure, instability of the product, or tip-over.
- Monitor and carefully control the assembly components. These include small
  parts and hardware that may present a choking hazard to small children.
  Bob's furniture should be assembled only by responsible adults and children
  should not be involved in the assembly process.
- Where provided, wall mounting hardware should always be used as
  prescribed in these instructions to anchor furniture to wall. Proper use of the
  wall mounting hardware can significantly reduce the potential for furniture
  tip-over and crushing injuries.