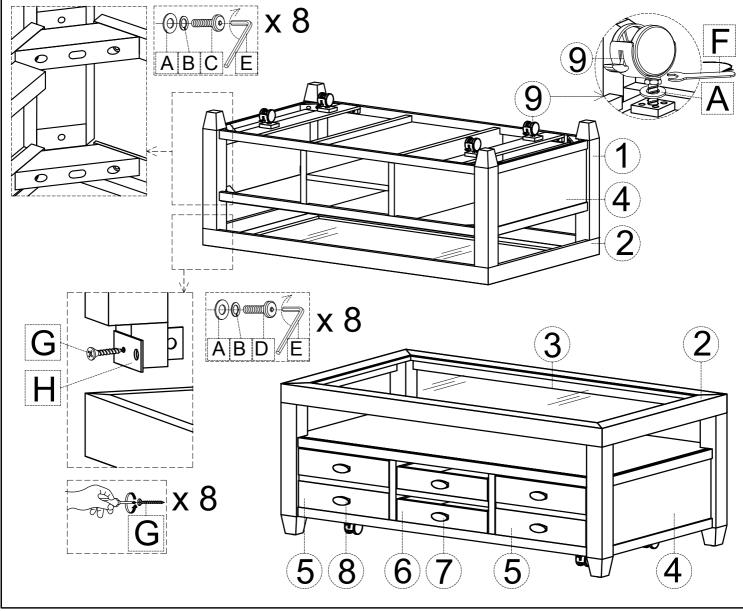

| Parts key |            |        |                               | Hardware kit #1887-1P01 |        |             |         |        |
|-----------|------------|--------|-------------------------------|-------------------------|--------|-------------|---------|--------|
| No        | Code       | Qty    | Description                   | No                      |        | Description |         | Qty    |
| 1         | 1887-1P02  | 4 pcs  | Legs                          | A                       |        | Flat washer | M8 x 18 | 20 pcs |
| 2         | 1887-1P52  | 1 pc   | Top Frame                     |                         | l      |             |         |        |
| 3         | 1887-1P09  | 1 pc   | Glass Insert                  | 1 B                     |        | Lock washer | M8      | 16 pcs |
| 4         | 1887-1P54  | 1 pc   | Storage Box                   | С                       |        | Bolt        | M6 x 60 | 8 pcs  |
| 5         | 1887-1P05  | 2 pcs  | Complete Drawers              | D                       |        | Bolt        | M6 x 15 | 8 pcs  |
| 6         | 1887-1P05T | 2 pcs  | Trays                         | ΙE                      |        | Allen Key   | K4      | 1 pc   |
| 7         | 1887-P04T  | 4 sets | Knob w/Short Screws for Tray  | <br> -                  |        | Wrench      | 13      | '      |
| 8         | 1887-P04   | 8 sets | Knob w/Long Screws for Drawer | 「                       |        |             |         | 1 pc   |
| 9         | 1887-1P03  | 4 pcs  | Casters                       | G                       | A) mmm | Screw       | Ø4 x 15 | 8 pcs  |
|           |            |        |                               | н                       | 0 0    | Iron patte  |         | 4 pcs  |