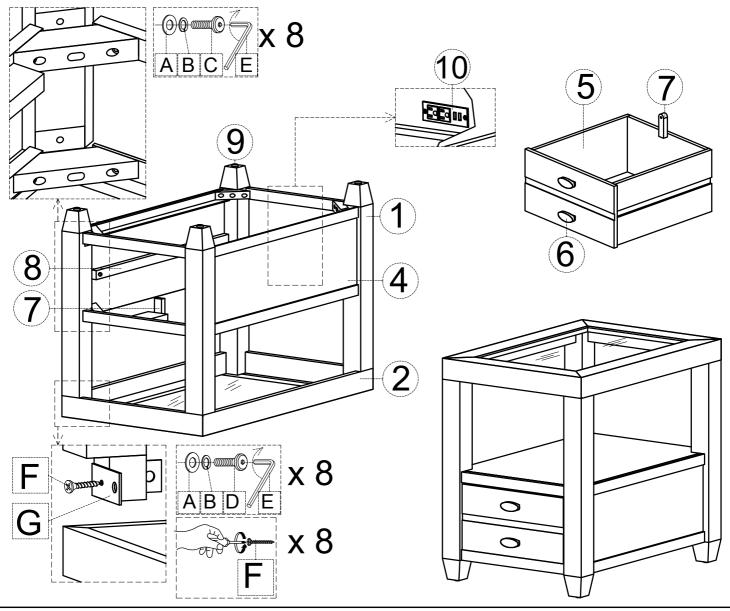

| Parts key |            |        |                 | Hardware kit #1887-7P01 |       |             |         |        |
|-----------|------------|--------|-----------------|-------------------------|-------|-------------|---------|--------|
| No        | Code       | Qty    | Description     | No                      |       | Description |         | Qty    |
| 1         | 1887-7P02  | 4 pcs  | Legs            |                         | 0     | Flat washer | M8 x 18 | 16 pcs |
| 2         | 1887-7P52  | 1 pc   | Top Frame       | ] А<br>В                | 9     |             |         |        |
| 3         | 1887-7P09  | 1 pc   | Glass Insert    |                         |       | Lock washer | M8      | 16 pcs |
| 4         | 1887-7P54  | 1 pc   | Storage Box     | С                       |       | Bolt        | M6 x 60 | 8 pcs  |
| 5         | 1887-7P05  | 1 pc   | Complete Drawer | D                       |       | Bolt        | M6 x 15 | 8 pcs  |
| 6         | 1887P04    | 2 sets | Knob w/Screws   | E                       |       | Allen Key   | K4      | 1 pc   |
| 7         | 188705A    | 1 pc   | Drawer Stop     |                         | * mmo | Screw       | Ø4 x 15 | · I    |
| 8         | 1887-7P06  | 2 pcs  | Drawer Glide    | F                       | 9     |             | 2.7     | 8 pcs  |
| 9         | 1887P01F   | 4 pcs  | Floor Glide     | G                       |       | Iron patte  |         | 4 pcs  |
| 10        | 1887-7P01E | 1 set  | Electric outlet |                         |       |             |         |        |