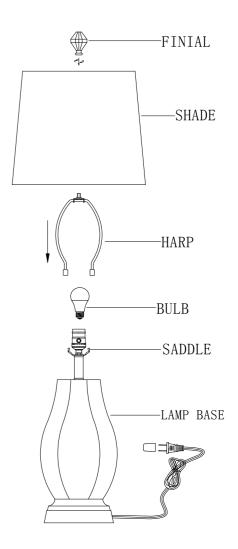

## BOB'S FURNITURE

L315638BF SKU# 20078540 MONTANA IVORY TABLE LAMP

1.PLACE HARP ONTO SADDLE.

2 PLACE SHADE ONTO HARP AND TIGHTEN FINIAL.

3. MAX LED 9W E26 BULB INCLUDED. MAY ALSO USE A MAX OF 100W E26 TYPE "A" BULB.

NEVER USE WITH AN EXTENSION CORD UNLESS PLUG CAN BE FULLY INSERTED. DO NOT ALTER THE PLUG.

1. LAMP BASE x 1pc 2. SADDLE x1pc 3. HARP x1pc

4. SHADE x1pc 5. FINIAL x1pc 6. LED 9W BULB x1pc