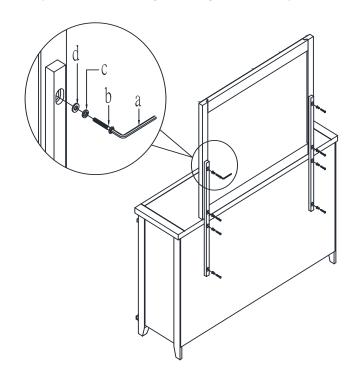

**Assembly Completed** 

Attach the Mirror support to Drawer Dresser and Rectangle Mirror.

| Code | dware List                        |   | Q'TY |
|------|-----------------------------------|---|------|
| а    | Allen Key 4 x 74 x 29mm           | 7 | 1PC  |
| b    | Bolt § 1/4"x 11.5 x 32mm          | 4 | 8PCS |
| С    | Spring Washer § 1/4"x § 11x 2mm T | ٨ | 8PCS |
| d    | Flat Washer ∮ 1/4"x ∮ 18 x 2mm T  | 0 | 8PCS |