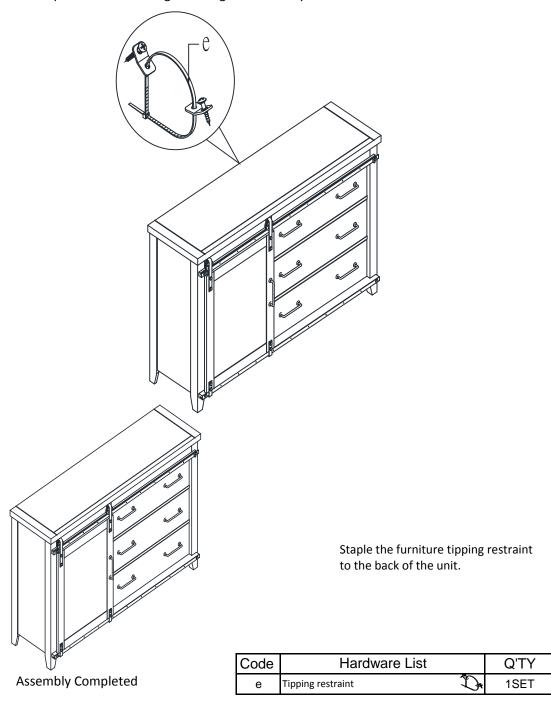

## MARNING: To avoid serious personal injury:

- · Carefully and strictly follow assembly instructions. Improper assembly of furniture can result in structural failure, instability of the product, or tip-over.
- · Monitor and carefully control the assembly components. These include small parts and hardware that may present a choking hazard to small children. Bob's furniture should be assembled only by responsible adults and children should not be involved in the assembly process.
- · Where provided, wall mounting hardware should always be used as prescribed in these instructions to anchor furniture to wall. Proper use of the wall mounting hardware can significantly reduce the potential for furniture tip-over and crushing injuries.