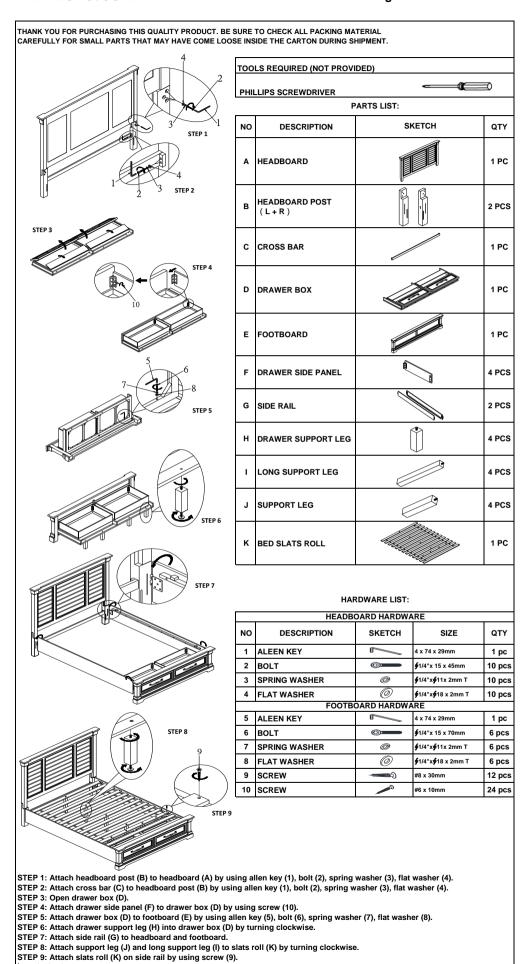

## **ASSEMBLY INSTRUCTIONS**

5/0 Headboard & 5/0 Storage Footboard w/slats roll & 5/0-6/6 High Rails

- Important note:

  1. Hardware bag for headboard is packed with Headboard.
- Hardware bag for headboard is packed with Headboard.
   Hardware bag for footboard and slats is packed with Footboard.