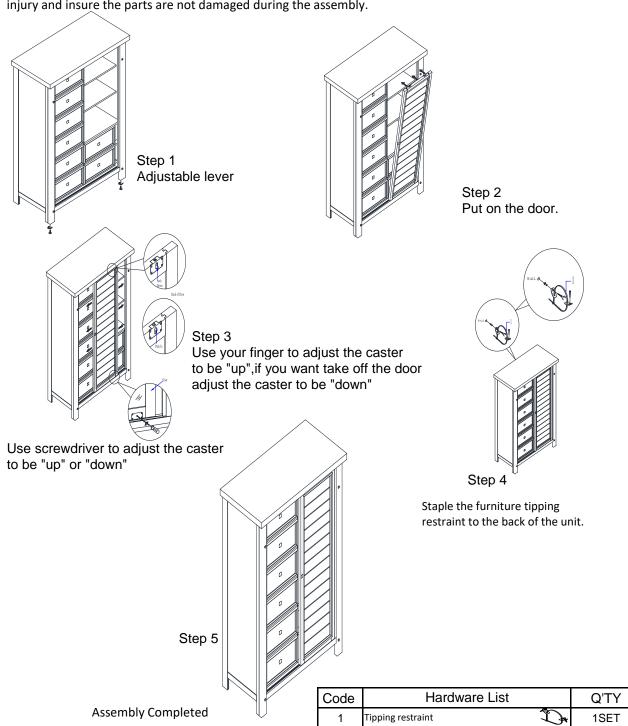

\*\*\*Caution: Please read all instructions carefully before starting the assembly process. These parts are cumbersome and heavy. Therefore, two people are recommended in order to prevent personal injury and insure the parts are not damaged during the assembly.

## WARNING: To avoid serious personal injury:

- · Carefully and strictly follow assembly instructions. Improper assembly of furniture can result in structural failure, instability of the product, or tip-over.
- Monitor and carefully control the assembly components. These include small parts and hardware that may present a choking hazard to small children. Bob's furniture should be assembled only by responsible adults and children should not be involved in the assembly process.
- · Where provided, wall mounting hardware should always be used as prescribed in these instructions to anchor furniture to wall. Proper use of the wall mounting hardware can significantly reduce the potential for furniture tip-over and crushing injuries.