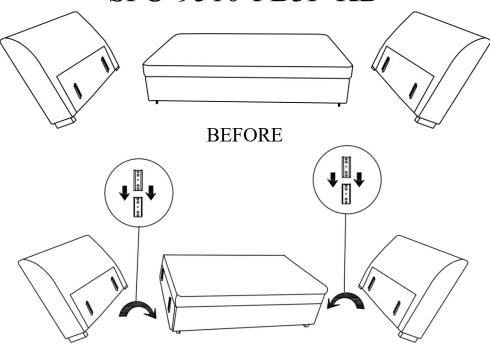

## SFU-9510-PB3P-KD

INSERT THE LEFT/RIGHT ARM-PLUG INTO BODY-PLUG AS SHOWN IN ABOVE FIGURE