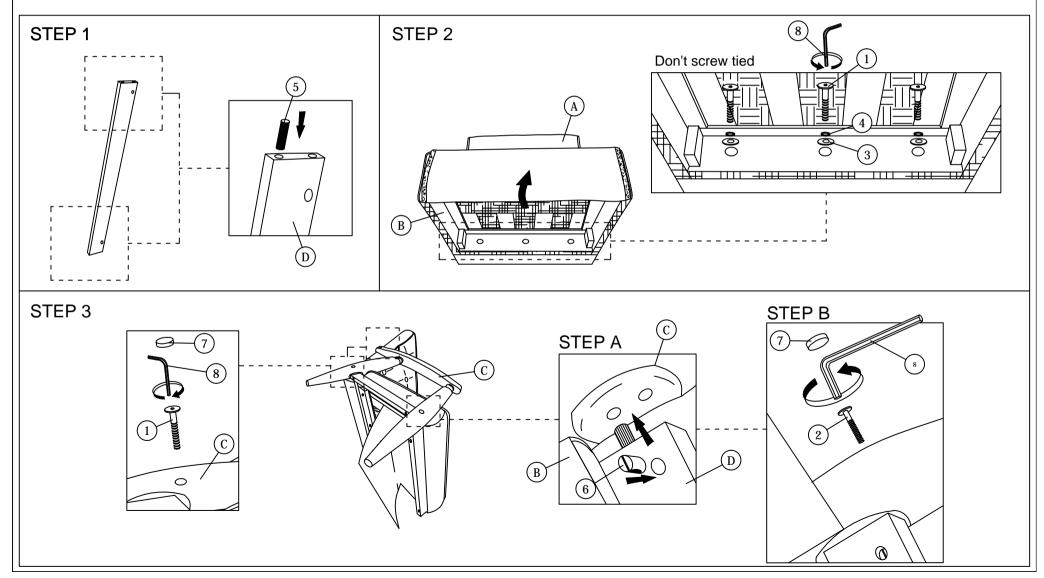

## **ASSEMBLY INSTRUCTIONS**

Read this instruction carefully. See hardware and furniture part list for guidance. Be sure all parts are complete, before you assemble. Place all wooden furniture parts on a clean and flat soft surface to prevent from being scratched. Follow the figure to start assembling.

CAUTIONS: 1. Do not FULLY - TIGHTEN the nut or nut bolt until all nut or bolt is ready assembed.

2. Do not OVER - TIGHTEN the nut or bolt to avoid causing damages to the thread.

3. Keep all hardware parts out of reach of children.

NOTE: THE LIST AND QUANTITY SHOWN ARE FOR 1 UNIT ASSEMBLY.

| - |           |             |      |  |
|---|-----------|-------------|------|--|
|   | PART LIST |             |      |  |
|   | ITEM      | DESCRIPTION | QTY  |  |
|   | Α         | BACK        | 1pc  |  |
|   | В         | SEAT        | 1pc  |  |
|   | С         | ARM         | 2pcs |  |
|   | D         | FRONT RAIL  | 1pc  |  |

| PART LIST                 |                                                                                                                                                                        |                                                                                                                                                                                |  |  |
|---------------------------|------------------------------------------------------------------------------------------------------------------------------------------------------------------------|--------------------------------------------------------------------------------------------------------------------------------------------------------------------------------|--|--|
| DESCRIPTION               |                                                                                                                                                                        | QTY                                                                                                                                                                            |  |  |
| JCBB Bolt M8 x 60mm       | <del></del>                                                                                                                                                            | 7pcs                                                                                                                                                                           |  |  |
| JCBB Bolt M8 x 80mm       | ······································                                                                                                                                 | 2pcs                                                                                                                                                                           |  |  |
| M8 Flat Washer            | 0                                                                                                                                                                      | 3pcs                                                                                                                                                                           |  |  |
| M8 Spring Washer          | 0                                                                                                                                                                      | 3pcs                                                                                                                                                                           |  |  |
| Wood Dowel M10 x 40mm     |                                                                                                                                                                        | 2pcs                                                                                                                                                                           |  |  |
| M8 Bran Nut               |                                                                                                                                                                        | 2pcs                                                                                                                                                                           |  |  |
| Wood Button Dia 18.5mm    | 0                                                                                                                                                                      | 6pcs                                                                                                                                                                           |  |  |
| M5 Allen Key (Ball Shape) | )                                                                                                                                                                      | 1pc                                                                                                                                                                            |  |  |
| Wood Screw M4 x 50mm      |                                                                                                                                                                        | 2pcs                                                                                                                                                                           |  |  |
|                           | DESCRIPTION JCBB Bolt M8 x 60mm JCBB Bolt M8 x 80mm M8 Flat Washer M8 Spring Washer Wood Dowel M10 x 40mm M8 Bran Nut Wood Button Dia 18.5mm M5 Allen Key (Ball Shape) | DESCRIPTION  JCBB Bolt M8 x 60mm  JCBB Bolt M8 x 80mm  M8 Flat Washer  M8 Spring Washer  Wood Dowel M10 x 40mm  M8 Bran Nut  Wood Button Dia 18.5mm  M5 Allen Key (Ball Shape) |  |  |