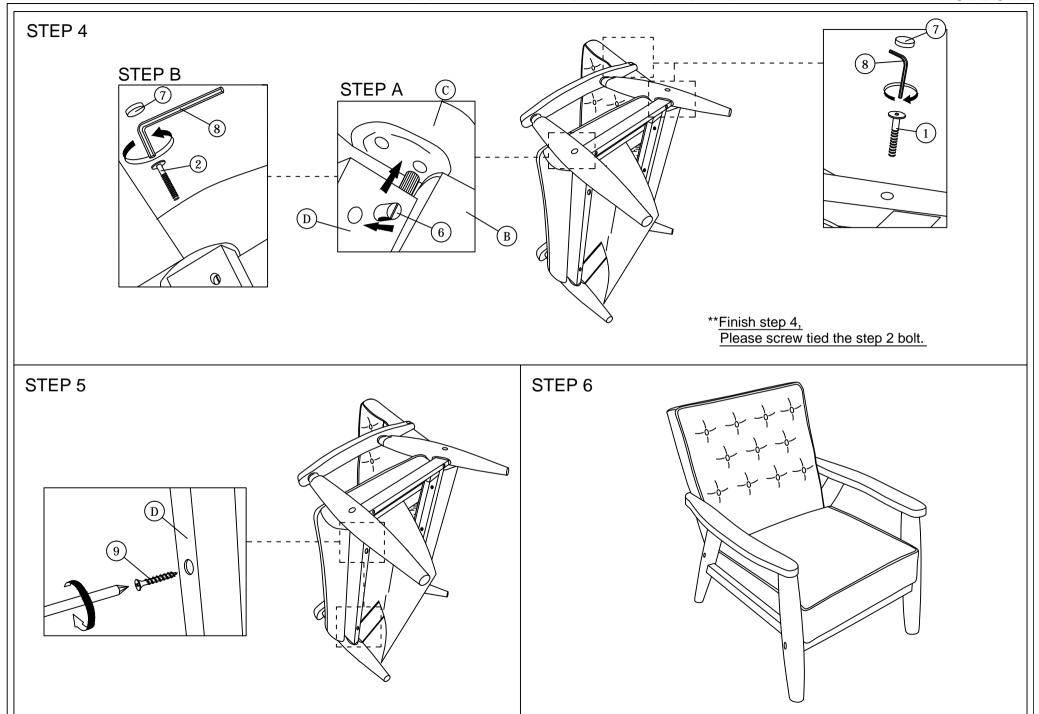

## **ASSEMBLY INSTRUCTIONS**

Read this instruction carefully. See hardware and furniture part list for guidance. Be sure all parts are complete, before you assemble. Place all wooden furniture parts on a clean and flat soft surface to prevent from being scratched. Follow the figure to start assembling.

CAUTIONS: 1. Do not FULLY - TIGHTEN the nut or nut bolt until all nut or bolt is ready assembed.

2. Do not OVER - TIGHTEN the nut or bolt to avoid causing damages to the thread.

3. Keep all hardware parts out of reach of children.

NOTE: THE LIST AND QUANTITY SHOWN ARE FOR 1 UNIT ASSEMBLY.

| - |           |             |      |  |
|---|-----------|-------------|------|--|
|   | PART LIST |             |      |  |
|   | ITEM      | DESCRIPTION | QTY  |  |
|   | Α         | BACK        | 1pc  |  |
|   | В         | SEAT        | 1pc  |  |
|   | С         | ARM         | 2pcs |  |
|   | D         | FRONT RAIL  | 1pc  |  |

| PART LIST                 |                                                                                                                                                                        |                                                                                                                                                                                |  |  |
|---------------------------|------------------------------------------------------------------------------------------------------------------------------------------------------------------------|--------------------------------------------------------------------------------------------------------------------------------------------------------------------------------|--|--|
| DESCRIPTION               |                                                                                                                                                                        | QTY                                                                                                                                                                            |  |  |
| JCBB Bolt M8 x 60mm       | <del></del>                                                                                                                                                            | 7pcs                                                                                                                                                                           |  |  |
| JCBB Bolt M8 x 80mm       | ······································                                                                                                                                 | 2pcs                                                                                                                                                                           |  |  |
| M8 Flat Washer            | 0                                                                                                                                                                      | 3pcs                                                                                                                                                                           |  |  |
| M8 Spring Washer          | 0                                                                                                                                                                      | 3pcs                                                                                                                                                                           |  |  |
| Wood Dowel M10 x 40mm     |                                                                                                                                                                        | 2pcs                                                                                                                                                                           |  |  |
| M8 Bran Nut               |                                                                                                                                                                        | 2pcs                                                                                                                                                                           |  |  |
| Wood Button Dia 18.5mm    | 0                                                                                                                                                                      | 6pcs                                                                                                                                                                           |  |  |
| M5 Allen Key (Ball Shape) | )                                                                                                                                                                      | 1pc                                                                                                                                                                            |  |  |
| Wood Screw M4 x 50mm      |                                                                                                                                                                        | 2pcs                                                                                                                                                                           |  |  |
|                           | DESCRIPTION JCBB Bolt M8 x 60mm JCBB Bolt M8 x 80mm M8 Flat Washer M8 Spring Washer Wood Dowel M10 x 40mm M8 Bran Nut Wood Button Dia 18.5mm M5 Allen Key (Ball Shape) | DESCRIPTION  JCBB Bolt M8 x 60mm  JCBB Bolt M8 x 80mm  M8 Flat Washer  M8 Spring Washer  Wood Dowel M10 x 40mm  M8 Bran Nut  Wood Button Dia 18.5mm  M5 Allen Key (Ball Shape) |  |  |