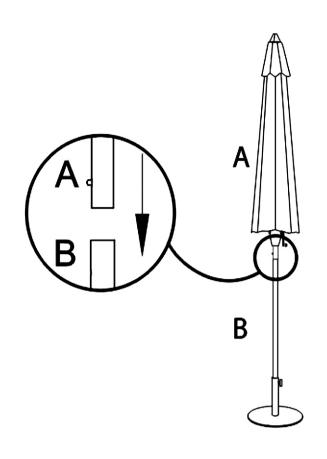

process.
- Where provided, wall mounting hardware should always be used as
  prescribed in these instructions to anchor furniture to wall. Proper use of the
  wall mounting hardware can significantly reduce the potential for furniture
  tip-over and crushing injuries.

## **ASSEMBLY INSTRUCTIONS**



#### Care & Maintenance

- -Clean with lukewarm water, mild detergent & Sponge
- -Wipe down aluminum pole with damp cloth
- -Store in a dry location when not in use

### **Safety Precautions**

- -Store the umbrella in windy or stormy weather
- -Do Not allow umbrella to flap in the wind as it may cause damage
- -When adjusting umbrella, make sure no person or item is close to umbrella to avoid injury or damage

# A Perfect Match!



UPC#:792057864741



UPC#:792057864758



UPC#:704129159976