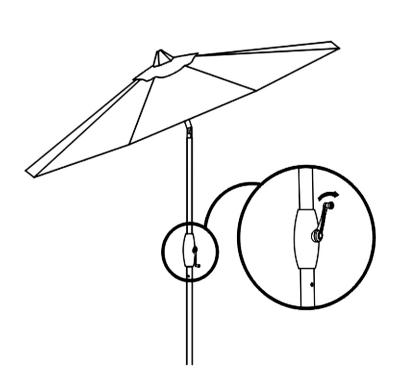

ess.
- Where provided, wall mounting hardware should always be used as
  prescribed in these instructions to anchor furniture to wall. Proper use of the
  wall mounting hardware can significantly reduce the potential for furniture
  tip-over and crushing injuries.

## **ASSEMBLY INSTRUCTIONS**



#### Care & Maintenance

- -Clean with lukewarm water, mild detergent & Sponge
- -Wipe down aluminum pole with damp cloth
- -Store in a dry location when not in use

### **Safety Precautions**

- -Store the umbrella in windy or stormy weather
- -Do Not allow umbrella to flap in the wind as it may cause damage
- -When adjusting umbrella, make sure no person or item is close to umbrella to avoid injury or damage

# A Perfect Match!



UPC#:792057864741



UPC#:792057864758



UPC#:704129159976