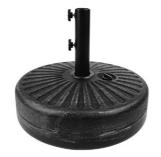

should not be involved in the assembly process.
- Where provided, wall mounting hardware should always be used as
  prescribed in these instructions to anchor furniture to wall. Proper use of the
  wall mounting hardware can significantly reduce the potential for furniture
  tip-over and crushing injuries.

## **ASSEMBLY INSTRUCTIONS**



#### Care & Maintenance

- -Clean with lukewarm water, mild detergent & Sponge
- -Wipe down aluminum pole with damp cloth
- -Store in a dry location when not in use

### **Safety Precautions**

- -Store the umbrella in windy or stormy weather
- -Do Not allow umbrella to flap in the wind as it may cause damage
- -When adjusting umbrella, make sure no person or item is close to umbrella to avoid injury or damage

# A Perfect Match!



UPC#:792057864741



UPC#:792057864758



UPC#:704129159976