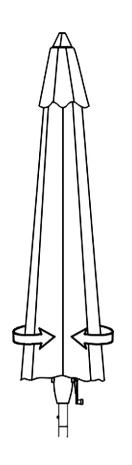

ocess.
- Where provided, wall mounting hardware should always be used as
  prescribed in these instructions to anchor furniture to wall. Proper use of the
  wall mounting hardware can significantly reduce the potential for furniture
  tip-over and crushing injuries.

## **ASSEMBLY INSTRUCTIONS**



#### Care & Maintenance

- -Clean with lukewarm water, mild detergent & Sponge
- -Wipe down aluminum pole with damp cloth
- -Store in a dry location when not in use

### **Safety Precautions**

- -Store the umbrella in windy or stormy weather
- -Do Not allow umbrella to flap in the wind as it may cause damage
- -When adjusting umbrella, make sure no person or item is close to umbrella to avoid injury or damage

# A Perfect Match!



UPC#:792057864741



UPC#:792057864758



UPC#:704129159976