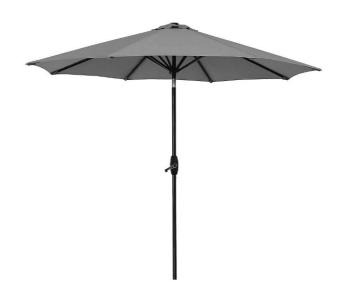

## WARNING: To avoid serious personal injury:

- Carefully and strictly follow assembly instructions. Improper assembly of furniture can result in structural failure, instability of the product, or tip-over.
- Monitor and carefully control the assembly components. These include small
  parts and hardware that may present a choking hazard to small children.
  Bob's furniture should be assembled only by responsible adults and children
  should not be involved in the assembly process.
- Where provided, wall mounting hardware should always be used as
  prescribed in these instructions to anchor furniture to wall. Proper use of the
  wall mounting hardware can significantly reduce the potential for furniture
  tip-over and crushing injuries.

## **ASSEMBLY INSTRUCTIONS**



#### Care & Maintenance

- -Clean with lukewarm water, mild detergent & Sponge
- -Wipe down aluminum pole with damp cloth
- -Store in a dry location when not in use

### **Safety Precautions**

- -Store the umbrella in windy or stormy weather
- -Do Not allow umbrella to flap in the wind as it may cause damage
- -When adjusting umbrella, make sure no person or item is close to umbrella to avoid injury or damage

# A Perfect Match!



UPC#:792057864741



UPC#:792057864758



UPC#:704129159976