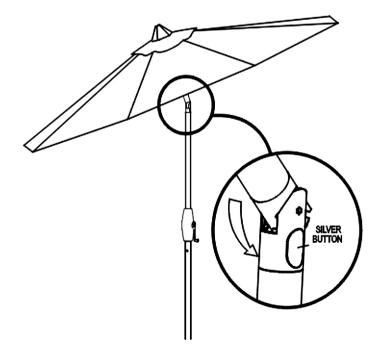

s.
- Where provided, wall mounting hardware should always be used as
  prescribed in these instructions to anchor furniture to wall. Proper use of the
  wall mounting hardware can significantly reduce the potential for furniture
  tip-over and crushing injuries.

## **ASSEMBLY INSTRUCTIONS**



#### Care & Maintenance

- -Clean with lukewarm water, mild detergent & Sponge
- -Wipe down aluminum pole with damp cloth
- -Store in a dry location when not in use

### **Safety Precautions**

- -Store the umbrella in windy or stormy weather
- -Do Not allow umbrella to flap in the wind as it may cause damage
- -When adjusting umbrella, make sure no person or item is close to umbrella to avoid injury or damage

# A Perfect Match!



UPC#:792057864741



UPC#:792057864758



UPC#:704129159976