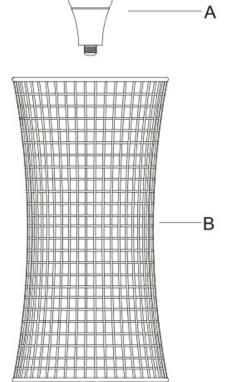

## ITEM NO. LSO-23762 ASSEMBLY INSTRUCTIONS:

- 1. Carefully unpack and place all parts on a flat surface.
- 2. Take out a LED light bulb (A) and operate the bulb brightness to suit your needs. (Please refer to the overleaf for the LED Bulb User's Guide. )
- 3. Install the light bulb(A) into the lamp socket of lamp body(B) and enjoy your new outdoor lamp.