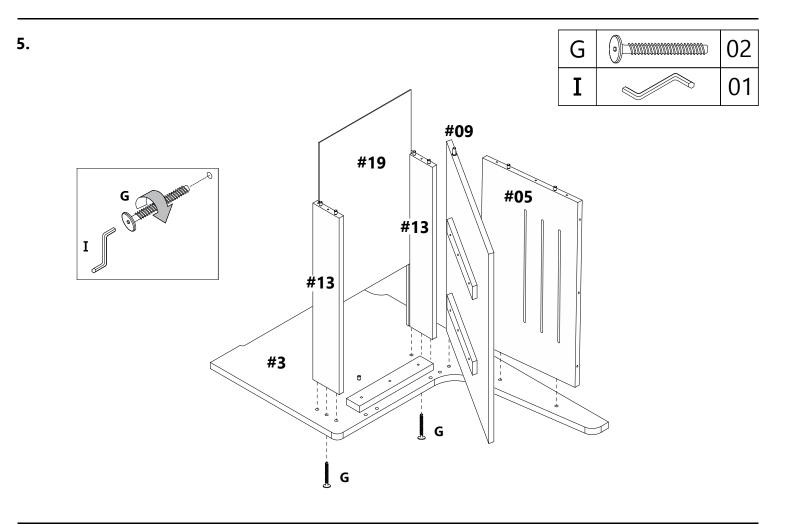

## PART LIST - CORNER BENCH

| #01  | Right side leg /           | 01 |
|------|----------------------------|----|
| #02  | Middle leg right side      | 01 |
| #03  | Middle leg left side       | 01 |
| #04  | Left side leg              | 01 |
| #05  | Small back rest panel      | 01 |
| #06  | Corner back rest panel     | 01 |
| #07  | Large back rest panel      | 01 |
| #08  | Large seat                 | 01 |
| #09  | Small seat                 | 01 |
| #10  | Corner top                 | 01 |
| #11  | Corner seat                | 01 |
| #12  | Large cross rail           | 02 |
| #13  | Small cross rail           | 02 |
| #14  | Cleats support             | 09 |
| #15  | Large top rail             | 01 |
| #16  | Small top rail             | 01 |
| #17  | Back supports              | 02 |
| #18  | Large storage bottom panel | 01 |
| #19  | Small storage bottom panel | 01 |
| #00N | Nook Hardware Pack         | 01 |

#### HARDWARE PACKAGE - CORNER BENCH

| Α | Wood dowel (8x30mm) | 36 |
|---|---------------------|----|
| С | Screw (4x25mm)      | 06 |
| D | Screw (4x30mm)      | 43 |
| E | Screw (4x35mm)      | 22 |
| F | Screw (7x50mm)      | 04 |
| G | Screw (7x50mm)      | 08 |
| Н | Plastic Pin         | 04 |
| Ι | Allen Wrench        | 01 |