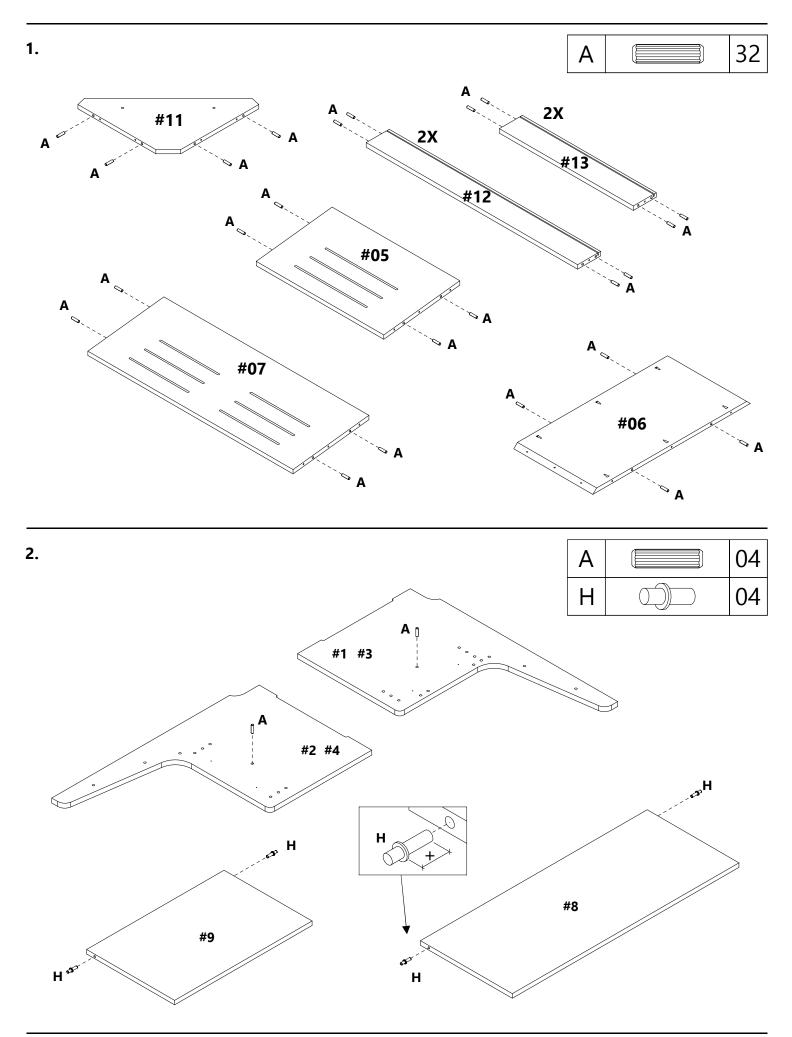

## PART LIST - CORNER BENCH

| #01  | Right side leg /           | 01 |
|------|----------------------------|----|
| #02  | Middle leg right side      | 01 |
| #03  | Middle leg left side       | 01 |
| #04  | Left side leg              | 01 |
| #05  | Small back rest panel      | 01 |
| #06  | Corner back rest panel     | 01 |
| #07  | Large back rest panel      | 01 |
| #08  | Large seat                 | 01 |
| #09  | Small seat                 | 01 |
| #10  | Corner top                 | 01 |
| #11  | Corner seat                | 01 |
| #12  | Large cross rail           | 02 |
| #13  | Small cross rail           | 02 |
| #14  | Cleats support             | 09 |
| #15  | Large top rail             | 01 |
| #16  | Small top rail             | 01 |
| #17  | Back supports              | 02 |
| #18  | Large storage bottom panel | 01 |
| #19  | Small storage bottom panel | 01 |
| #00N | Nook Hardware Pack         | 01 |

#### HARDWARE PACKAGE - CORNER BENCH

| Α | Wood dowel (8x30mm) | 36 |
|---|---------------------|----|
| С | Screw (4x25mm)      | 06 |
| D | Screw (4x30mm)      | 43 |
| E | Screw (4x35mm)      | 22 |
| F | Screw (7x50mm)      | 04 |
| G | Screw (7x50mm)      | 08 |
| Н | Plastic Pin         | 04 |
| Ι | Allen Wrench        | 01 |