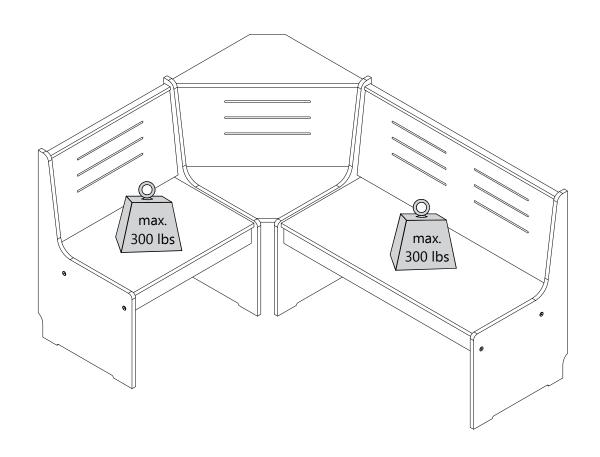

ew (4x35mm)      | 22 |
| F | Screw (7x50mm)      | 04 |
| G | Screw (7x50mm)      | 08 |
| Н | Plastic Pin         | 04 |
| Ι | Allen Wrench        | 01 |

**NOTE:** Find the label of "Hardware Enclosed" on one of the carton corner then follow the red ribbon to get the hardware bag.

#### **TOOLS REQUIRED**

| Philips screwdriver |  | Not supplied |  |
|---------------------|--|--------------|--|
|---------------------|--|--------------|--|

#### **IMPORTANT:**

1. Do not tighten bolts completely until all bolts are completely lined up and inserted into holes / nuts.

2. Do not over tighten screws and bolts to avoid stripping.

3. Please use hand tools to assemble this product. Do not use power tools.

4. For ease of assembly, two adults are recommended





















 







14.



### PART LIST - TABLE



| #20  | Table top           | 01 |
|------|---------------------|----|
| #21  | Table legs          | 02 |
| #22  | Crossbar            | 01 |
| #23  | Table top supports  | 02 |
| #00T | Table Hardware Pack | 01 |

#### HARDWARE PACKAGE - TABLE

| В | Wood dowel (8x50mm) | 04 |
|---|---------------------|----|
| D | Screw (4x30mm)      | 08 |
| E | Screw (4x35mm)      | 06 |
| G | Screw (7x50mm)      | 04 |
| Ι | Allen Wrench        | 01 |





### PART LIST - SIMPLE BENCH



| #24  | Bench seat                 | 01 |
|------|----------------------------|----|
| #25  | Bench legs                 | 02 |
| #26  | Crossbar                   | 01 |
| #27  | Bench top supports         | 02 |
| #00B | Simple bench Hardware Pack | 01 |

#### HARDWARE PACKAGE - SIMPLE