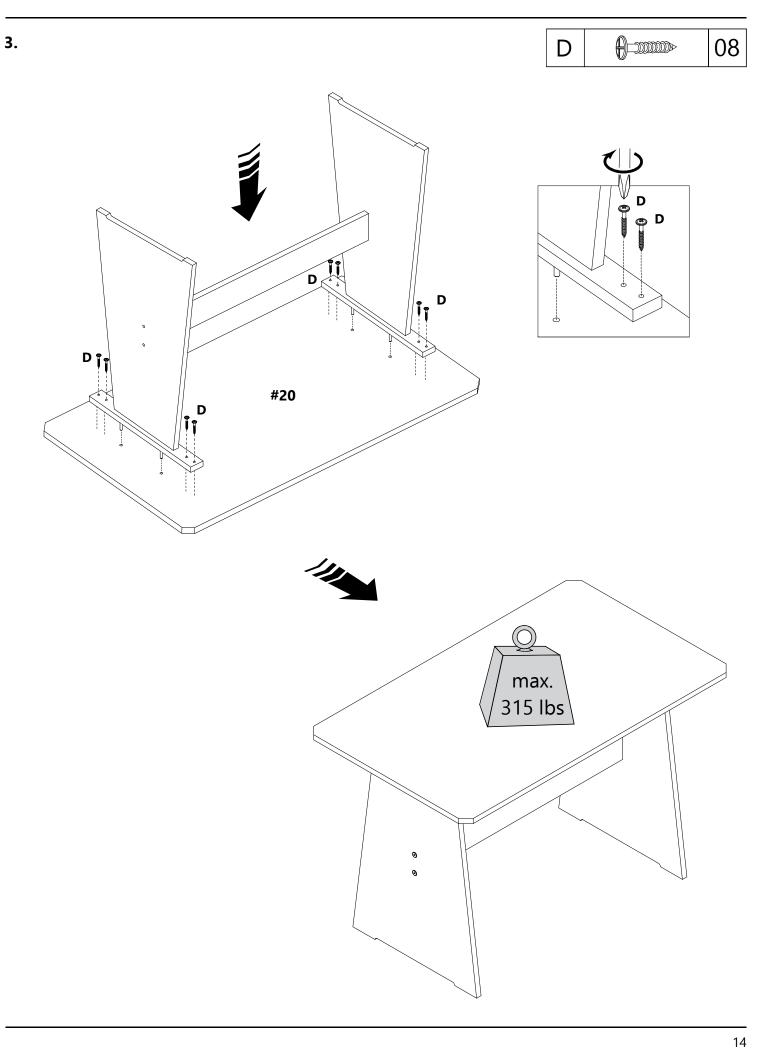

### PART LIST - TABLE

| #20  | Table top           | 01 |
|------|---------------------|----|
| #21  | Table legs          | 02 |
| #22  | Crossbar            | 01 |
| #23  | Table top supports  | 02 |
| #00T | Table Hardware Pack | 01 |

#### HARDWARE PACKAGE - TABLE

| В | Wood dowel (8x50mm) | 04 |
|---|---------------------|----|
| D | Screw (4x30mm)      | 08 |
| E | Screw (4x35mm)      | 06 |
| G | Screw (7x50mm)      | 04 |
| Ι | Allen Wrench        | 01 |