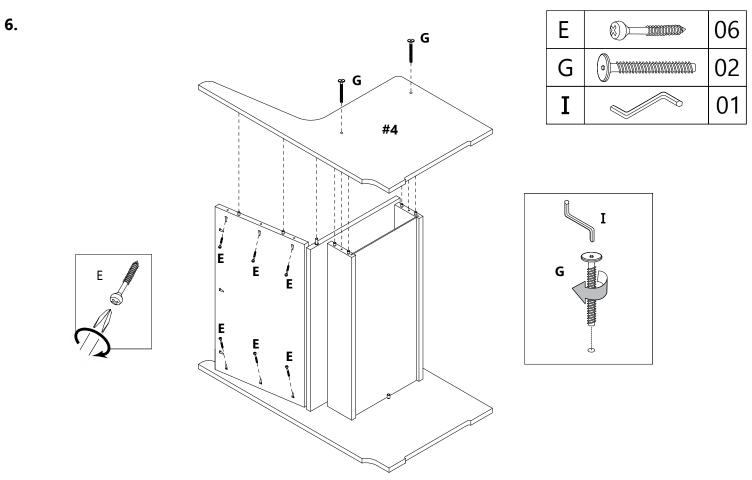

0mm)      | 43 |
| E | Screw (4x35mm)      | 22 |
| F | Screw (7x50mm)      | 04 |
| G | Screw (7x50mm)      | 08 |
| Н | Plastic Pin         | 04 |
| Ι | Allen Wrench        | 01 |

**NOTE:** Find the label of "Hardware Enclosed" on one of the carton corner then follow the red ribbon to get the hardware bag.

#### **TOOLS REQUIRED**

| Philips screwdriver |  | Not supplied |  |
|---------------------|--|--------------|--|
|---------------------|--|--------------|--|

#### **IMPORTANT:**

1. Do not tighten bolts completely until all bolts are completely lined up and inserted into holes / nuts.

2. Do not over tighten screws and bolts to avoid stripping.

3. Please use hand tools to assemble this product. Do not use power tools.

4. For ease of assembly, two adults are recommended





















 







14.



### PART LIST - TABLE



| #20  | Table top           | 01 |
|------|---------------------|----|
| #21  | Table legs          | 02 |
| #22  | Crossbar            | 01 |
| #23  | Table top supports  | 02 |
| #00T | Table Hardware Pack | 01 |

#### HARDWARE PACKAGE - TABLE

| В | Wood dowel (8x50mm) | 04 |
|---|---------------------|----|
| D | Screw (4x30mm)      | 08 |
| E | Screw (4x35mm)      | 06 |
| G | Screw (7x50mm)      | 04 |
| Ι | Allen Wrench        | 01 |





### PART LIST - SIMPLE BENCH



| #24  | Bench seat                 | 01 |
|------|----------------------------|----|
| #25  | Bench legs                 | 02 |
| #26  | Crossbar                   | 01 |
| #27  | Bench top supports         | 02 |
| #00B | Simple bench Hardware Pack | 01 |

####