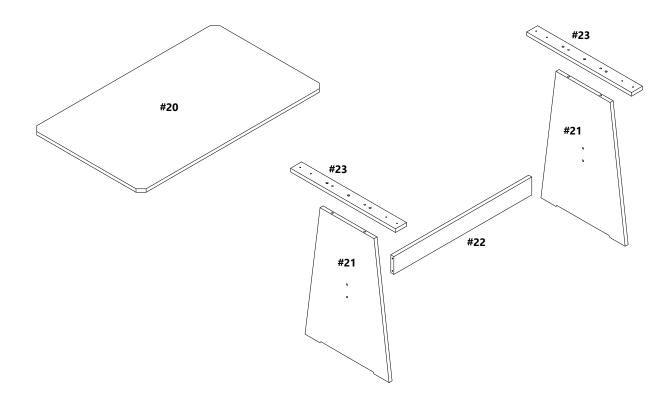

### PART LIST - TABLE

| #20  | Table top           | 01 |
|------|---------------------|----|
| #21  | Table legs          | 02 |
| #22  | Crossbar            | 01 |
| #23  | Table top supports  | 02 |
| #00T | Table Hardware Pack | 01 |