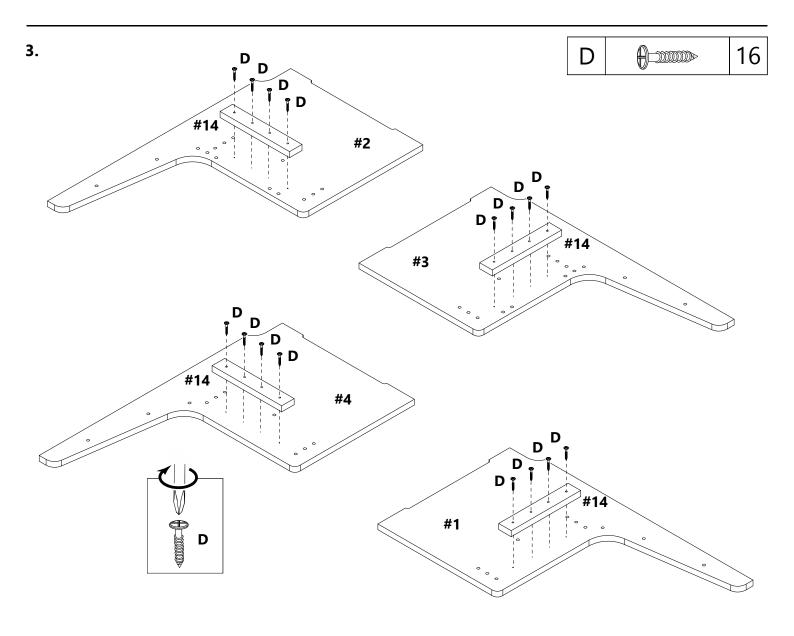

## PART LIST - CORNER BENCH

| #01  | Right side leg /           | 01 |
|------|----------------------------|----|
| #02  | Middle leg right side      | 01 |
| #03  | Middle leg left side       | 01 |
| #04  | Left side leg              | 01 |
| #05  | Small back rest panel      | 01 |
| #06  | Corner back rest panel     | 01 |
| #07  | Large back rest panel      | 01 |
| #08  | Large seat                 | 01 |
| #09  | Small seat                 | 01 |
| #10  | Corner top                 | 01 |
| #11  | Corner seat                | 01 |
| #12  | Large cross rail           | 02 |
| #13  | Small cross rail           | 02 |
| #14  | Cleats support             | 09 |
| #15  | Large top rail             | 01 |
| #16  | Small top rail             | 01 |
| #17  | Back supports              | 02 |
| #18  | Large storage bottom panel | 01 |
| #19  | Small storage bottom panel | 01 |
| #00N | Nook Hardware Pack         | 01 |

#### HARDWARE PACKAGE - CORNER BENCH

| Α | Wood dowel (8x30mm) | 36 |
|---|---------------------|----|
| С | Screw (4x25mm)      | 06 |
| D | Screw (4x30mm)      | 43 |
| E | Screw (4x35mm)      | 22 |
| F | Screw (7x50mm)      | 04 |
| G | Screw (7x50mm)      | 08 |
| Н | Plastic Pin         | 04 |
| Ι | Allen Wrench        | 01 |