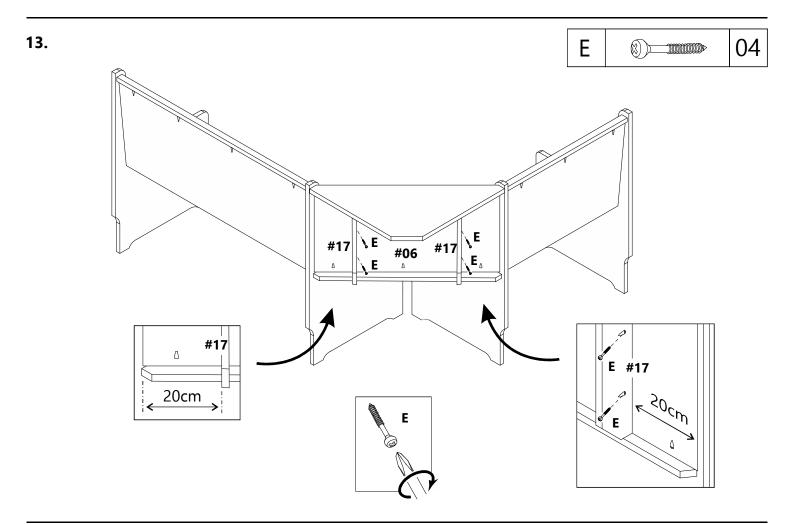

E | Screw (4x35mm)      | 22 |
| F | Screw (7x50mm)      | 04 |
| G | Screw (7x50mm)      | 08 |
| Н | Plastic Pin         | 04 |
| Ι | Allen Wrench        | 01 |

**NOTE:** Find the label of "Hardware Enclosed" on one of the carton corner then follow the red ribbon to get the hardware bag.

#### **TOOLS REQUIRED**

| Philips screwdriver |  | Not supplied |  |
|---------------------|--|--------------|--|
|---------------------|--|--------------|--|

#### **IMPORTANT:**

1. Do not tighten bolts completely until all bolts are completely lined up and inserted into holes / nuts.

2. Do not over tighten screws and bolts to avoid stripping.

3. Please use hand tools to assemble this product. Do not use power tools.

4. For ease of assembly, two adults are recommended





















 







14.



### PART LIST - TABLE



| #20  | Table top           | 01 |
|------|---------------------|----|
| #21  | Table legs          | 02 |
| #22  | Crossbar            | 01 |
| #23  | Table top supports  | 02 |
| #00T | Table Hardware Pack | 01 |

#### HARDWARE PACKAGE - TABLE

| В | Wood dowel (8x50mm) | 04 |
|---|---------------------|----|
| D | Screw (4x30mm)      | 08 |
| E | Screw (4x35mm)      | 06 |
| G | Screw (7x50mm)      | 04 |
| Ι | Allen Wrench        | 01 |





### PART LIST - SIMPLE BENCH



| #24  | Bench seat                 | 01 |
|------|----------------------------|----|
| #25  | Bench legs                 | 02 |
| #26  | Crossbar                   | 01 |
| #27  | Bench top supports         | 02 |
| #00B | Simple bench Hardware Pack | 01 |

#### HARDWARE PACKAGE -