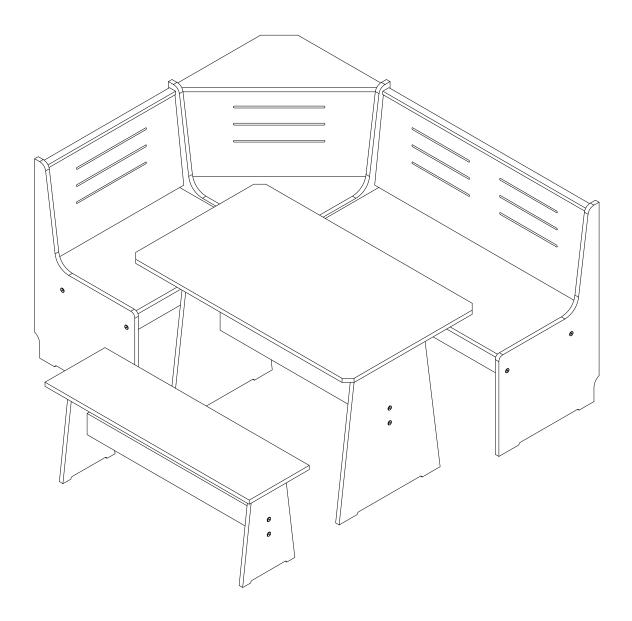

### Willa Natural Nook with Table & Bench

SKU# 2162001002

# SELECT THE LAYOUT OF THE BENCH

THIS ITEM REVERSIBLE AND CAN BE INSTALLED EITHER WITH THE LARGE BENCH AT YOUR LEFT HAND SIDE (LEFT SIDE INSTALLATION) OR WITH THE LARGE BENCH AT YOUR RIGHT HAND SIDE (RIGHT SIDE INSTALLATION).

### THIS INSTRUCTION IS MADE FOR RIGHT HAND INSTALLATION.

IF YOU SELECT THE LEFT HAND INSTALLATION THEN YOU HAVE TO SWITCH ALL THE PARTS LOCATED AT RIGHT PART (07, 08, 12, 15 AND 18) TO LEFT PART AND THE PARTS LOCATED AT LEFT PART (05, 09, 13, 16 AND 19) TO RIGHT PART.

**ATTENTION:** OUTSIDE LEGS #01 AND #04 PLUS CENTRAL PIECES (02, 03, 06, 10, 11 AND 17) REMAIN UNCHANGED.

#### **RIGHT SIDE INSTALLATION**

**NOTE:** BEFORE STARTING THE ASSEMBLY PROCESS, ALL PARTS SHOULD BE SEPARATED ACCORDING TO THE ITEM THEY BELONG TO. FOR BETTER IDENTIFICATION OF ALL PARTS, PLEASE USE PART IDENTIFICATION LIST ON PAGE 4 FOR THE CORNER BENCH; THE PART IDENTIFICATION LIST ON PAGE 12 FOR THE TABLE; AND ON PAGE 15 FOR THE SIMPLE BENCH.