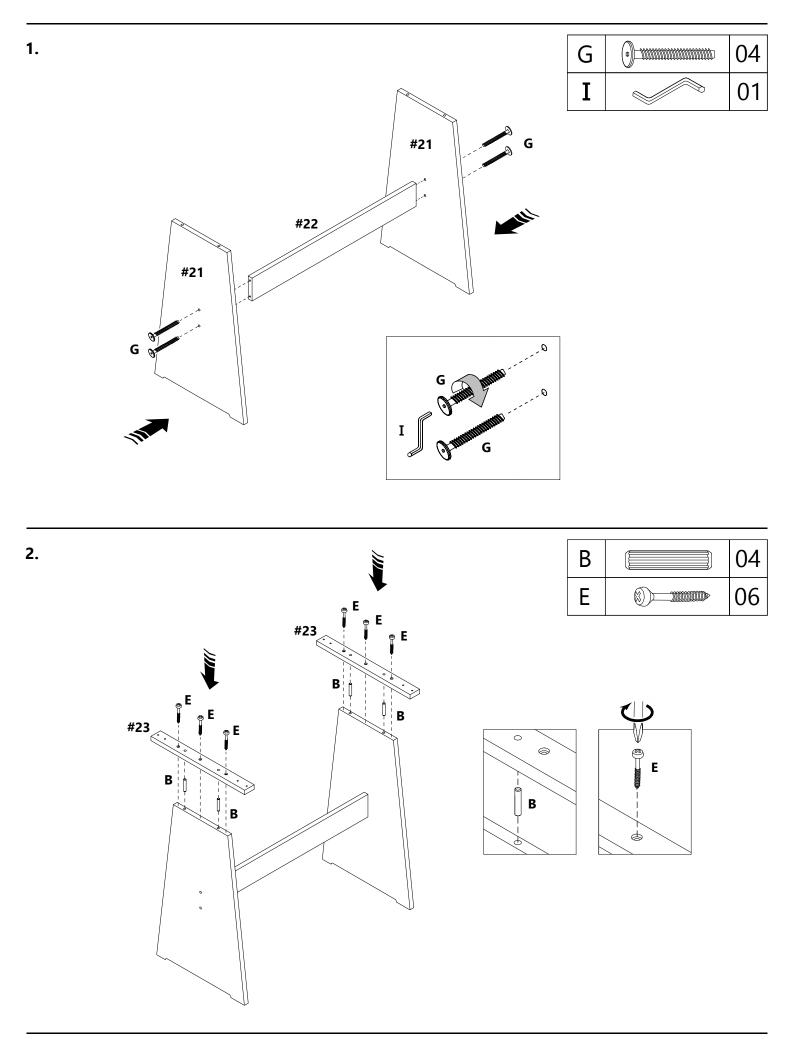

### PART LIST - TABLE

| #20  | Table top           | 01 |
|------|---------------------|----|
| #21  | Table legs          | 02 |
| #22  | Crossbar            | 01 |
| #23  | Table top supports  | 02 |
| #00T | Table Hardware Pack | 01 |

#### HARDWARE PACKAGE - TABLE

| В | Wood dowel (8x50mm) | 04 |
|---|---------------------|----|
| D | Screw (4x30mm)      | 08 |
| E | Screw (4x35mm)      | 06 |
| G | Screw (7x50mm)      | 04 |
| Ι | Allen Wrench        | 01 |