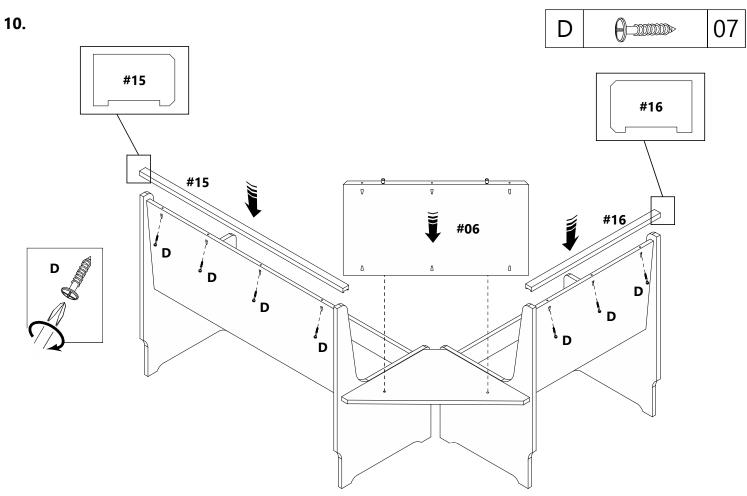

### **RIGHT SIDE INSTALLATION**

## PART LIST - CORNER BENCH

| #01  | Right side leg /           | 01 |
|------|----------------------------|----|
| #02  | Middle leg right side      | 01 |
| #03  | Middle leg left side       | 01 |
| #04  | Left side leg              | 01 |
| #05  | Small back rest panel      | 01 |
| #06  | Corner back rest panel     | 01 |
| #07  | Large back rest panel      | 01 |
| #08  | Large seat                 | 01 |
| #09  | Small seat                 | 01 |
| #10  | Corner top                 | 01 |
| #11  | Corner seat                | 01 |
| #12  | Large cross rail           | 02 |
| #13  | Small cross rail           | 02 |
| #14  | Cleats support             | 09 |
| #15  | Large top rail             | 01 |
| #16  | Small top rail             | 01 |
| #17  | Back supports              | 02 |
| #18  | Large storage bottom panel | 01 |
| #19  | Small storage bottom panel | 01 |
| #00N | Nook Hardware Pack         | 01 |

#### HARDWARE PACKAGE - CORNER BENCH

| Α | Wood dowel (8x30mm) | 36 |
|---|---------------------|----|
| С | Screw (4x25mm)      | 06 |
| D | Screw (4x30mm)      | 43 |
| E | Screw (4x35mm)      | 22 |
| F | Screw (7x50mm)      | 04 |
| G | Screw (7x50mm)      | 08 |
| Н | Plastic Pin         | 04 |
| Ι | Allen Wrench        | 01 |