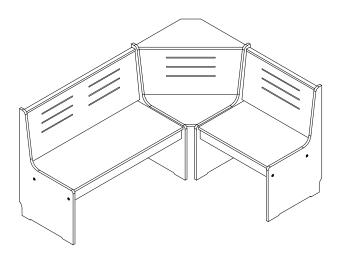

# SELECT THE LAYOUT OF THE BENCH

THIS ITEM REVERSIBLE AND CAN BE INSTALLED EITHER WITH THE LARGE BENCH AT YOUR LEFT HAND SIDE (LEFT SIDE INSTALLATION) OR WITH THE LARGE BENCH AT YOUR RIGHT HAND SIDE (RIGHT SIDE INSTALLATION).

### THIS INSTRUCTION IS MADE FOR RIGHT HAND INSTALLATION.

IF YOU SELECT THE LEFT HAND INSTALLATION THEN YOU HAVE TO SWITCH ALL THE PARTS LOCATED AT RIGHT PART (07, 08, 12, 15 AND 18) TO LEFT PART AND THE PARTS LOCATED AT LEFT PART (05, 09, 13, 16 AND 19) TO RIGHT PART.

**ATTENTION:** OUTSIDE LEGS #01 AND #04 PLUS CENTRAL PIECES (02, 03, 06, 10, 11 AND 17) REMAIN UNCHANGED.

### **RIGHT SIDE INSTALLATION**