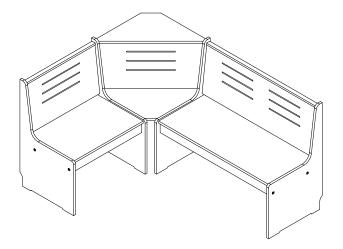

# SELECT THE LAYOUT OF THE BENCH

THIS ITEM REVERSIBLE AND CAN BE INSTALLED EITHER WITH THE LARGE BENCH AT YOUR LEFT HAND SIDE (LEFT SIDE INSTALLATION) OR WITH THE LARGE BENCH AT YOUR RIGHT HAND SIDE (RIGHT SIDE INSTALLATION).

### THIS INSTRUCTION IS MADE FOR RIGHT HAND INSTALLATION.

IF YOU SELECT THE LEFT HAND INSTALLATION THEN YOU HAVE TO SWITCH ALL THE PARTS LOCATED AT RIGHT PART (07, 08, 12, 15 AND 18) TO LEFT PART AND THE PARTS LOCATED AT LEFT PART (05, 09, 13, 16 AND 19) TO RIGHT PART.

**ATTENTION:** OUTSIDE LEGS #01 AND #04 PLUS CENTRAL PIECES (02, 03, 06, 10, 11 AND 17) REMAIN UNCHANGED.