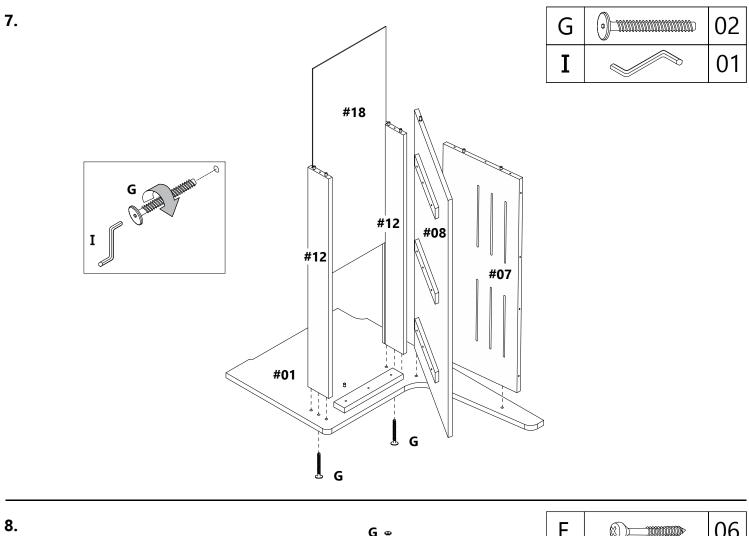

m)      | 43 |
| E | Screw (4x35mm)      | 22 |
| F | Screw (7x50mm)      | 04 |
| G | Screw (7x50mm)      | 08 |
| Н | Plastic Pin         | 04 |
| Ι | Allen Wrench        | 01 |

**NOTE:** Find the label of "Hardware Enclosed" on one of the carton corner then follow the red ribbon to get the hardware bag.

#### **TOOLS REQUIRED**

| Philips screwdriver |  | Not supplied |  |
|---------------------|--|--------------|--|
|---------------------|--|--------------|--|

#### **IMPORTANT:**

1. Do not tighten bolts completely until all bolts are completely lined up and inserted into holes / nuts.

2. Do not over tighten screws and bolts to avoid stripping.

3. Please use hand tools to assemble this product. Do not use power tools.

4. For ease of assembly, two adults are recommended





















 







14.



### PART LIST - TABLE



| #20  | Table top           | 01 |
|------|---------------------|----|
| #21  | Table legs          | 02 |
| #22  | Crossbar            | 01 |
| #23  | Table top supports  | 02 |
| #00T | Table Hardware Pack | 01 |

#### HARDWARE PACKAGE - TABLE

| В | Wood dowel (8x50mm) | 04 |
|---|---------------------|----|
| D | Screw (4x30mm)      | 08 |
| E | Screw (4x35mm)      | 06 |
| G | Screw (7x50mm)      | 04 |
| Ι | Allen Wrench        | 01 |





### PART LIST - SIMPLE BENCH



| #24  | Bench seat                 | 01 |
|------|----------------------------|----|
| #25  | Bench legs                 | 02 |
| #26  | Crossbar                   | 01 |
| #27  | Bench top supports         | 02 |
| #00B | Simple bench Hardware Pack | 01 |

#### HA