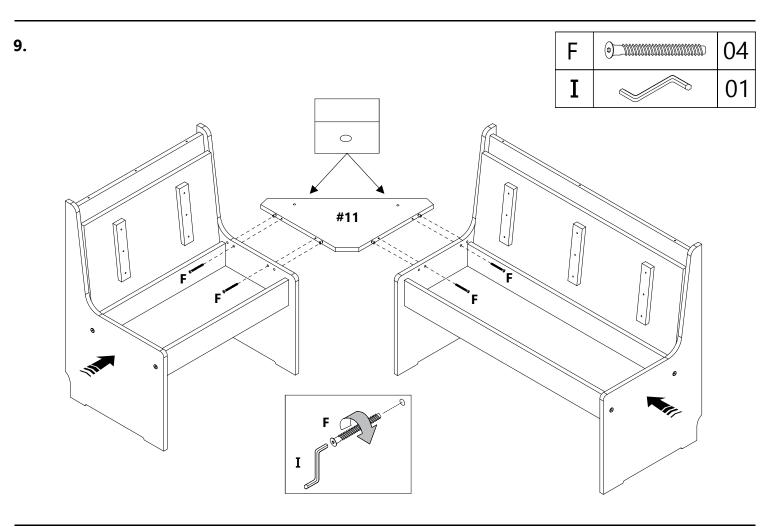

| 43 |
| E | Screw (4x35mm)      | 22 |
| F | Screw (7x50mm)      | 04 |
| G | Screw (7x50mm)      | 08 |
| Н | Plastic Pin         | 04 |
| Ι | Allen Wrench        | 01 |

**NOTE:** Find the label of "Hardware Enclosed" on one of the carton corner then follow the red ribbon to get the hardware bag.

#### **TOOLS REQUIRED**

| Philips screwdriver |  | Not supplied |  |
|---------------------|--|--------------|--|
|---------------------|--|--------------|--|

#### **IMPORTANT:**

1. Do not tighten bolts completely until all bolts are completely lined up and inserted into holes / nuts.

2. Do not over tighten screws and bolts to avoid stripping.

3. Please use hand tools to assemble this product. Do not use power tools.

4. For ease of assembly, two adults are recommended





















 







14.



### PART LIST - TABLE



| #20  | Table top           | 01 |
|------|---------------------|----|
| #21  | Table legs          | 02 |
| #22  | Crossbar            | 01 |
| #23  | Table top supports  | 02 |
| #00T | Table Hardware Pack | 01 |

#### HARDWARE PACKAGE - TABLE

| В | Wood dowel (8x50mm) | 04 |
|---|---------------------|----|
| D | Screw (4x30mm)      | 08 |
| E | Screw (4x35mm)      | 06 |
| G | Screw (7x50mm)      | 04 |
| Ι | Allen Wrench        | 01 |





### PART LIST - SIMPLE BENCH



| #24  | Bench seat                 | 01 |
|------|----------------------------|----|
| #25  | Bench legs                 | 02 |
| #26  | Crossbar                   | 01 |
| #27  | Bench top supports         | 02 |
| #00B | Simple bench Hardware Pack | 01 |

#### HARDWA