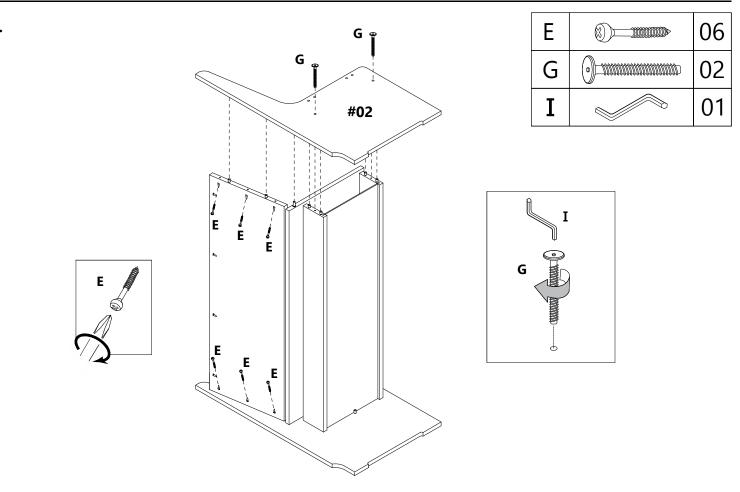

| 43 |
| E | Screw (4x35mm)      | 22 |
| F | Screw (7x50mm)      | 04 |
| G | Screw (7x50mm)      | 08 |
| Н | Plastic Pin         | 04 |
| Ι | Allen Wrench        | 01 |

**NOTE:** Find the label of "Hardware Enclosed" on one of the carton corner then follow the red ribbon to get the hardware bag.

#### **TOOLS REQUIRED**

| Philips screwdriver |  | Not supplied |  |
|---------------------|--|--------------|--|
|---------------------|--|--------------|--|

#### **IMPORTANT:**

1. Do not tighten bolts completely until all bolts are completely lined up and inserted into holes / nuts.

2. Do not over tighten screws and bolts to avoid stripping.

3. Please use hand tools to assemble this product. Do not use power tools.

4. For ease of assembly, two adults are recommended





















 







14.



### PART LIST - TABLE



| #20  | Table top           | 01 |
|------|---------------------|----|
| #21  | Table legs          | 02 |
| #22  | Crossbar            | 01 |
| #23  | Table top supports  | 02 |
| #00T | Table Hardware Pack | 01 |

#### HARDWARE PACKAGE - TABLE

| В | Wood dowel (8x50mm) | 04 |
|---|---------------------|----|
| D | Screw (4x30mm)      | 08 |
| E | Screw (4x35mm)      | 06 |
| G | Screw (7x50mm)      | 04 |
| Ι | Allen Wrench        | 01 |





### PART LIST - SIMPLE BENCH



| #24  | Bench seat                 | 01 |
|------|----------------------------|----|
| #25  | Bench legs                 | 02 |
| #26  | Crossbar                   | 01 |
| #27  | Bench top supports         | 02 |
| #00B | Simple bench Hardware Pack | 01 |

#### HARD