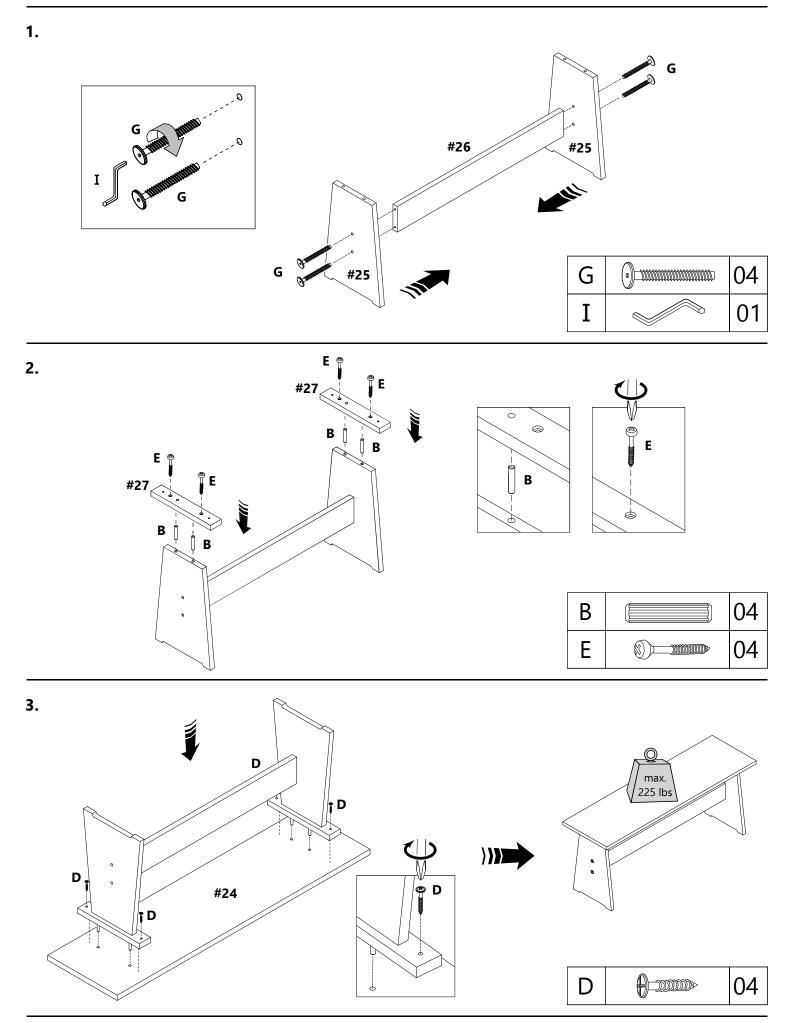

### PART LIST - SIMPLE BENCH

| #24  | Bench seat                 | 01 |
|------|----------------------------|----|
| #25  | Bench legs                 | 02 |
| #26  | Crossbar                   | 01 |
| #27  | Bench top supports         | 02 |
| #00B | Simple bench Hardware Pack | 01 |

#### HARDWARE PACKAGE - SIMPLE BENCH

| В | Wood dowel (8x50mm) | 04 |
|---|---------------------|----|
| D | Screw (4x30mm)      | 04 |
| E | Screw (4x35mm)      | 04 |
| G | Screw (7x50mm)      | 04 |
| Ι | Allen Wrench        | 01 |