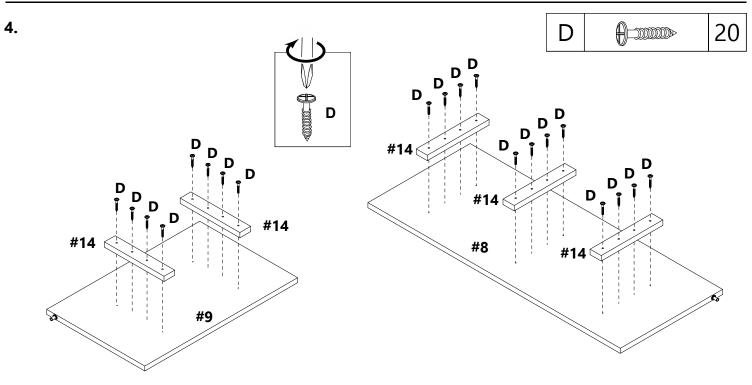

## PART LIST - CORNER BENCH

| #01  | Right side leg /           | 01 |
|------|----------------------------|----|
| #02  | Middle leg right side      | 01 |
| #03  | Middle leg left side       | 01 |
| #04  | Left side leg              | 01 |
| #05  | Small back rest panel      | 01 |
| #06  | Corner back rest panel     | 01 |
| #07  | Large back rest panel      | 01 |
| #08  | Large seat                 | 01 |
| #09  | Small seat                 | 01 |
| #10  | Corner top                 | 01 |
| #11  | Corner seat                | 01 |
| #12  | Large cross rail           | 02 |
| #13  | Small cross rail           | 02 |
| #14  | Cleats support             | 09 |
| #15  | Large top rail             | 01 |
| #16  | Small top rail             | 01 |
| #17  | Back supports              | 02 |
| #18  | Large storage bottom panel | 01 |
| #19  | Small storage bottom panel | 01 |
| #00N | Nook Hardware Pack         | 01 |

#### HARDWARE PACKAGE - CORNER BENCH

| Α | Wood dowel (8x30mm) | 36 |
|---|---------------------|----|
| С | Screw (4x25mm)      | 06 |
| D | Screw (4x30mm)      | 43 |
| E | Screw (4x35mm)      | 22 |
| F | Screw (7x50mm)      | 04 |
| G | Screw (7x50mm)      | 08 |
| Н | Plastic Pin         | 04 |
| Ι | Allen Wrench        | 01 |