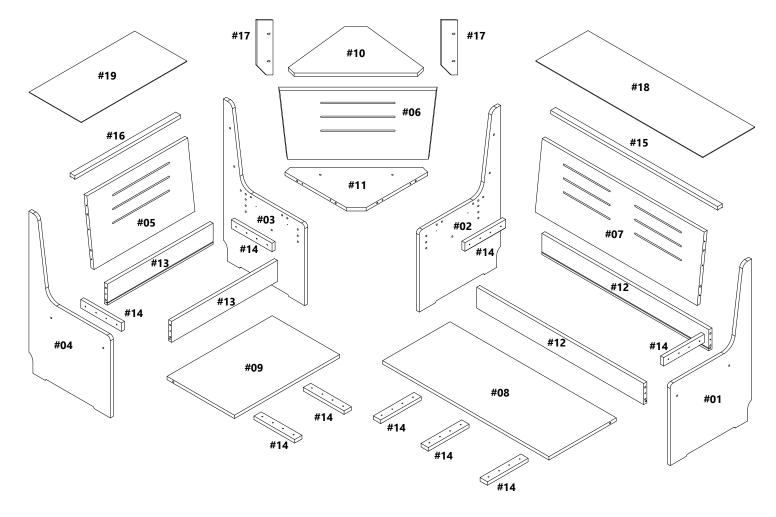

### PART LIST - CORNER BENCH

## PART LIST - CORNER BENCH

| #01  | Right side leg /           | 01 |
|------|----------------------------|----|
| #02  | Middle leg right side      | 01 |
| #03  | Middle leg left side       | 01 |
| #04  | Left side leg              | 01 |
| #05  | Small back rest panel      | 01 |
| #06  | Corner back rest panel     | 01 |
| #07  | Large back rest panel      | 01 |
| #08  | Large seat                 | 01 |
| #09  | Small seat                 | 01 |
| #10  | Corner top                 | 01 |
| #11  | Corner seat                | 01 |
| #12  | Large cross rail           | 02 |
| #13  | Small cross rail           | 02 |
| #14  | Cleats support             | 09 |
| #15  | Large top rail             | 01 |
| #16  | Small top rail             | 01 |
| #17  | Back supports              | 02 |
| #18  | Large storage bottom panel | 01 |
| #19  | Small storage bottom panel | 01 |
| #00N | Nook Hardware Pack         | 01 |