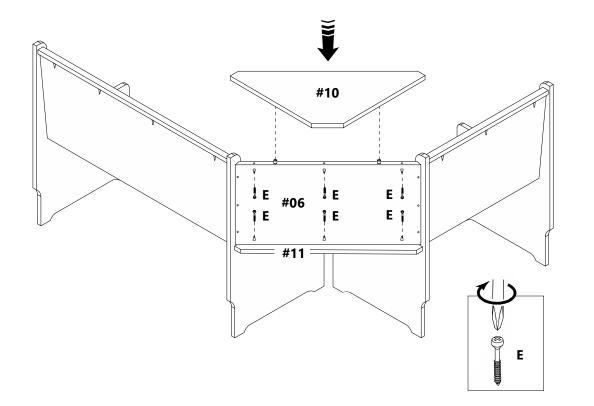

## PART LIST - CORNER BENCH

| #01  | Right side leg /           | 01 |
|------|----------------------------|----|
| #02  | Middle leg right side      | 01 |
| #03  | Middle leg left side       | 01 |
| #04  | Left side leg              | 01 |
| #05  | Small back rest panel      | 01 |
| #06  | Corner back rest panel     | 01 |
| #07  | Large back rest panel      | 01 |
| #08  | Large seat                 | 01 |
| #09  | Small seat                 | 01 |
| #10  | Corner top                 | 01 |
| #11  | Corner seat                | 01 |
| #12  | Large cross rail           | 02 |
| #13  | Small cross rail           | 02 |
| #14  | Cleats support             | 09 |
| #15  | Large top rail             | 01 |
| #16  | Small top rail             | 01 |
| #17  | Back supports              | 02 |
| #18  | Large storage bottom panel | 01 |
| #19  | Small storage bottom panel | 01 |
| #00N | Nook Hardware Pack         | 01 |

#### HARDWARE PACKAGE - CORNER BENCH

| Α | Wood dowel (8x30mm) | 36 |
|---|---------------------|----|
| С | Screw (4x25mm)      | 06 |
| D | Screw (4x30mm)      | 43 |
| E | Screw (4x35mm)      | 22 |
| F | Screw (7x50mm)      | 04 |
| G | Screw (7x50mm)      | 08 |
| Н | Plastic Pin         | 04 |
| Ι | Allen Wrench        | 01 |