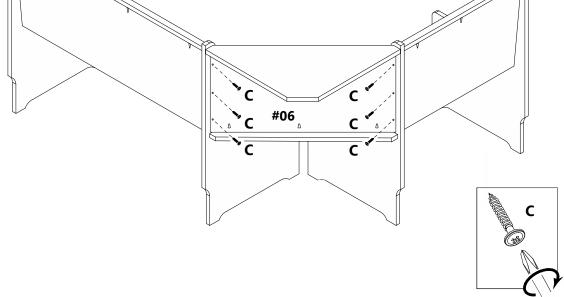

## PART LIST - CORNER BENCH

| #01  | Right side leg /           | 01 |
|------|----------------------------|----|
| #02  | Middle leg right side      | 01 |
| #03  | Middle leg left side       | 01 |
| #04  | Left side leg              | 01 |
| #05  | Small back rest panel      | 01 |
| #06  | Corner back rest panel     | 01 |
| #07  | Large back rest panel      | 01 |
| #08  | Large seat                 | 01 |
| #09  | Small seat                 | 01 |
| #10  | Corner top                 | 01 |
| #11  | Corner seat                | 01 |
| #12  | Large cross rail           | 02 |
| #13  | Small cross rail           | 02 |
| #14  | Cleats support             | 09 |
| #15  | Large top rail             | 01 |
| #16  | Small top rail             | 01 |
| #17  | Back supports              | 02 |
| #18  | Large storage bottom panel | 01 |
| #19  | Small storage bottom panel | 01 |
| #00N | Nook Hardware Pack         | 01 |

#### HARDWARE PACKAGE - CORNER BENCH

| Α | Wood dowel (8x30mm) | 36 |
|---|---------------------|----|
| С | Screw (4x25mm)      | 06 |
| D | Screw (4x30mm)      | 43 |
| E | Screw (4x35mm)      | 22 |
| F | Screw (7x50mm)      | 04 |
| G | Screw (7x50mm)      | 08 |
| Н | Plastic Pin         | 04 |
| Ι | Allen Wrench        | 01 |