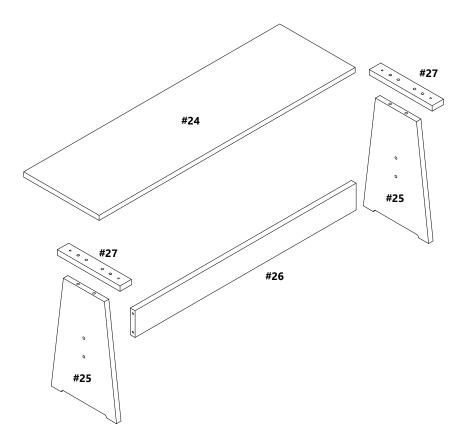

### PART LIST - SIMPLE BENCH

| #24  | Bench seat                 | 01 |
|------|----------------------------|----|
| #25  | Bench legs                 | 02 |
| #26  | Crossbar                   | 01 |
| #27  | Bench top supports         | 02 |
| #00B | Simple bench Hardware Pack | 01 |

#### HARDWARE PACKAGE - SIMPLE BENCH

| В | Wood dowel (8x50mm) | 04 |
|---|---------------------|----|
| D | Screw (4x30mm)      | 04 |
| E | Screw (4x35mm)      | 04 |
| G | Screw (7x50mm)      | 04 |
| Ι | Allen Wrench        | 01 |