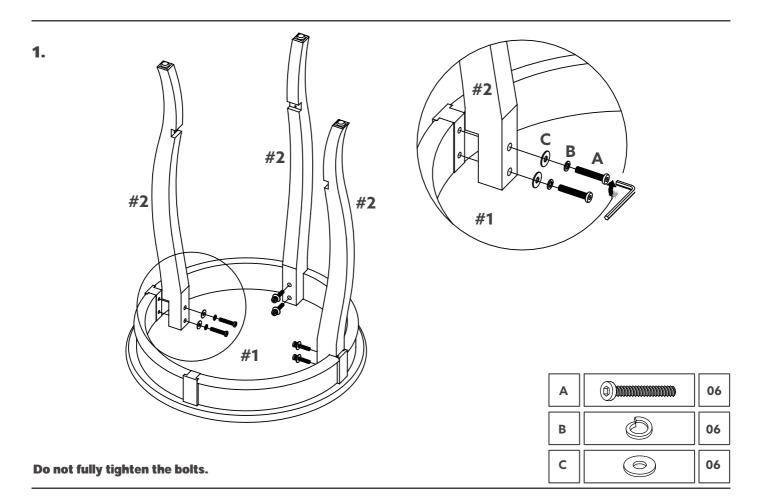

#### **HARDWARE LIST**

| Α |            | BOLT (Ø1/4"x1-1/2") | 08 |
|---|------------|---------------------|----|
| В | ð          | SPRING WASHER       | 08 |
| С | $\bigcirc$ | FLAT WASHER         | 08 |
| D |            | SCREW (Ø3x1/2")     |    |
| E | e e        | L CORNER PLATE      | 04 |

#### **IMPORTANT:**

1. Do not tighten bolts completely until all bolts are completely lined up and inserted into holes / nuts.

2. Do not over tighten screws and bolts to avoid stripping.

3. Please use hand tools to assemble this product. Do not use power tools.