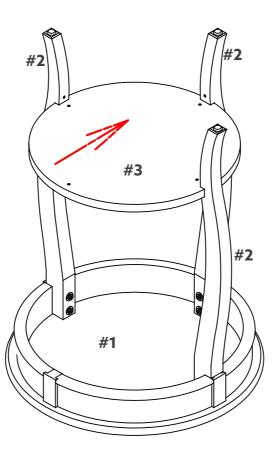

4. For ease of assembly, two adults are recommended

2.

Align screws with pre-drilled holes before assembling.

### **ASSEMBLY COMPLETED**

Tighten bolts firmly.

Do not overtighten the bolts and screws.