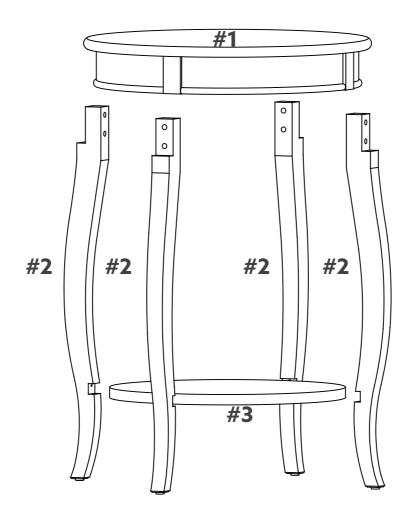

### **PART LIST**

# **Spare Parts - available for replacement**

| #2 | LEGS     | 04 |
|----|----------|----|
| #3 | SHELF    | 01 |
| #0 | HARDWARE | 01 |

## **Spare Parts - not available for replacement**

| #1 TABLE TOP | 01 |
|--------------|----|
|--------------|----|