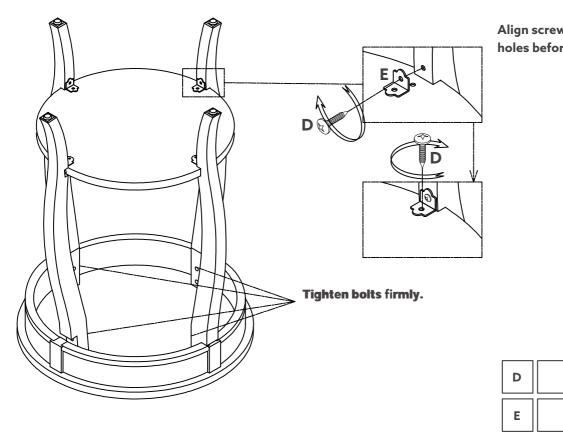

#### **HARDWARE LIST**

| Α |            | BOLT (Ø1/4"x1-1/2") | 08 |
|---|------------|---------------------|----|
| В | ð          | SPRING WASHER       | 08 |
| С | $\bigcirc$ | FLAT WASHER         | 08 |
| D |            | SCREW (Ø3x1/2")     |    |
| E | e e        | L CORNER PLATE      | 04 |

4. For ease of assembly, two adults are recommended

2.

Align screws with pre-drilled holes before assembling.

### **ASSEMBLY COMPLETED**

Tighten bolts firmly.

Do not overtighten the bolts and screws.