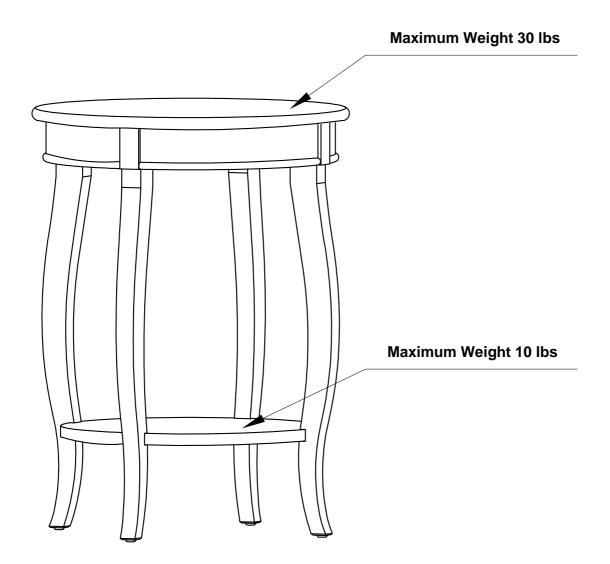

| 08 |
| D |            | SCREW (Ø3x1/2")     |    |
| E | e e        | L CORNER PLATE      | 04 |

**NOTE:** Find the label of "Hardware Enclosed" on one of the carton corner then follow the red ribbon to get the hardware bag.

### **TOOLS REQUIRED**

| ALLEN KEY            | SUPPLIED     |
|----------------------|--------------|
| PHILLIPS SCREWDRIVER | NOT SUPPLIED |

#### **IMPORTANT:**

1. Do not tighten bolts completely until all bolts are completely lined up and inserted into holes / nuts.

2. Do not over tighten screws and bolts to avoid stripping.

3. Please use hand tools to assemble this product. Do not use power tools.

4. For ease of assembly, two adults are recommended



2.









Align screws with pre-drilled holes before assembling.



### **ASSEMBLY COMPLETED**



Tighten bolts firmly.

Do not overtighten the bolts and screws.