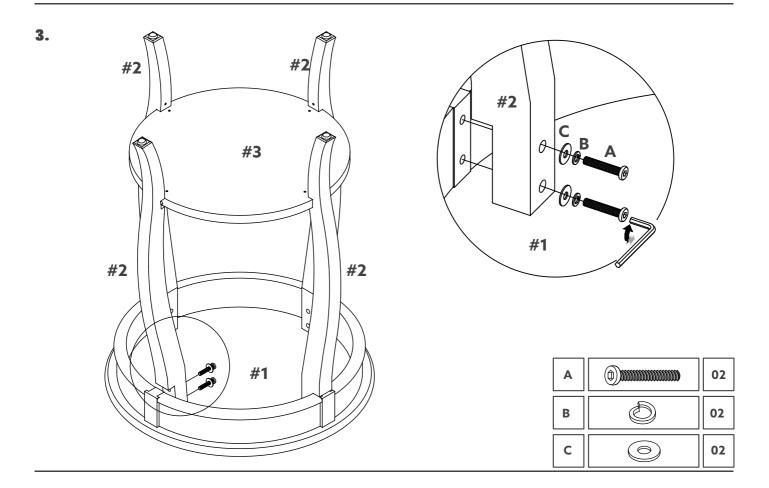

#### **HARDWARE LIST**

| Α |            | BOLT (Ø1/4"x1-1/2") | 08 |
|---|------------|---------------------|----|
| В | ð          | SPRING WASHER       | 08 |
| С | $\bigcirc$ | FLAT WASHER         | 08 |
| D |            | SCREW (Ø3x1/2")     |    |
| E | e e        | L CORNER PLATE      | 04 |

#### **IMPORTANT:**

1. Do not tighten bolts completely until all bolts are completely lined up and inserted into holes / nuts.

2. Do not over tighten screws and bolts to avoid stripping.

3. Please use hand tools to assemble this product. Do not use power tools.

4. For ease of assembly, two adults are recommended

2.

Align screws with pre-drilled holes before assembling.