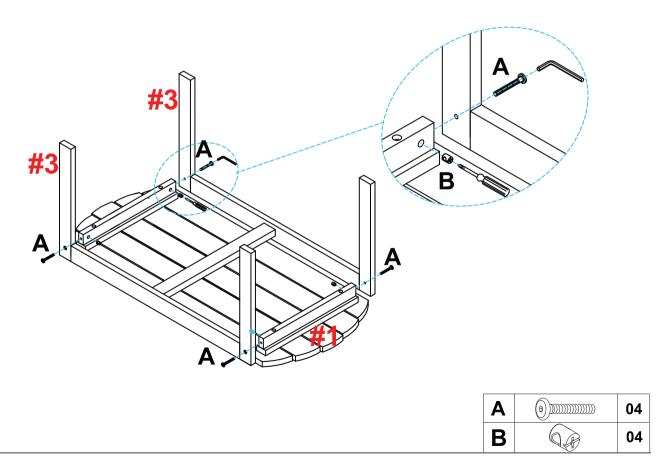

#### **HARDWARE LIST**

| A | BOLT<br>(Ø1/4"x2") | 08 |
|---|--------------------|----|
| В | BARREL NUT         | 04 |

**NOTE:** Find the label of "Hardware Enclosed" on one of the carton corner then follow the red ribbon to get the hardware bag.

1.

2.

3.