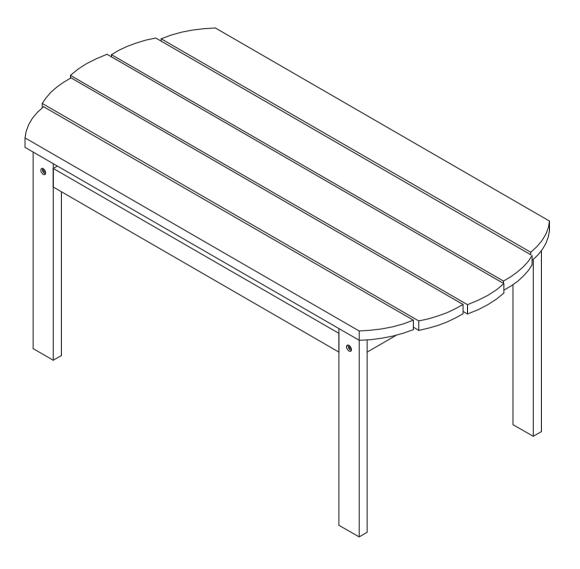

Adirondack Teak Coffee Table

## SKU# 2113023001



TLC- 20253

#### **PART LIST**



| #1 | TABLE TOP | 01 |
|----|-----------|----|
| #2 | APRON     | 01 |
| #3 | LEG FRAME | 01 |

#### **HARDWARE LIST**

| A | BOLT<br>(Ø1/4"x2") | 08 |
|---|--------------------|----|
| В | BARREL NUT         | 04 |

**NOTE:** Find the label of "Hardware Enclosed" on one of the carton corner then follow the red ribbon to get the hardware bag.

### **TOOLS REQUIRED**



#### **IMPORTANT:**

- 1. Do not tighten bolts completely until all bolts are completely lined up and inserted into holes / nuts.
- 2. Do not over tighten screws and bolts to avoid stripping.
- 3. Please use hand tools to assemble this product. Do not use power tools.
- 4. For ease of assembly, two adults are recommended

1.



2.



3.