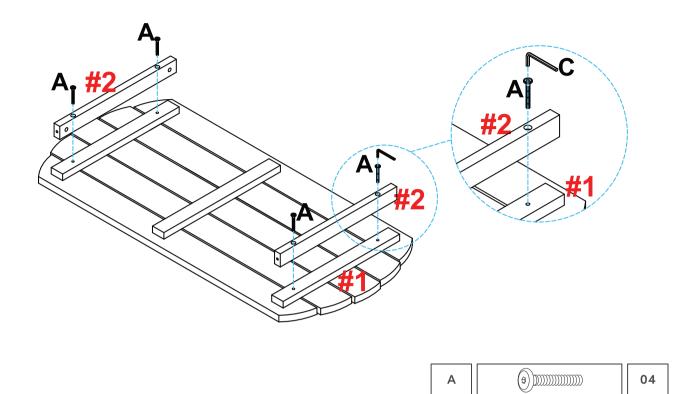

#### **HARDWARE LIST**

| A | BOLT<br>(Ø1/4"x2") | 08 |
|---|--------------------|----|
| В | BARREL NUT         | 04 |

**NOTE:** Find the label of "Hardware Enclosed" on one of the carton corner then follow the red ribbon to get the hardware bag.

1.

2.

3.