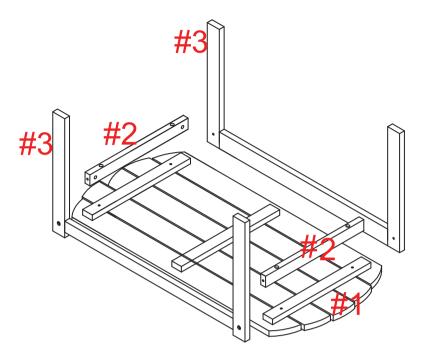

#### **PART LIST**

| #1 | TABLE TOP | 01 |
|----|-----------|----|
| #2 | APRON     | 01 |
| #3 | LEG FRAME | 01 |

1.

2.

3.