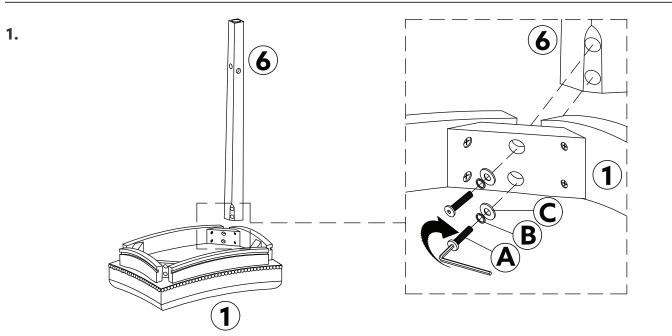

| Α | (1) (1) (1) (1) (1) (1) (1) (1) (1) (1) | 02 |
|---|-----------------------------------------|----|
| В | Ø                                       | 02 |
| С | Ø                                       | 02 |