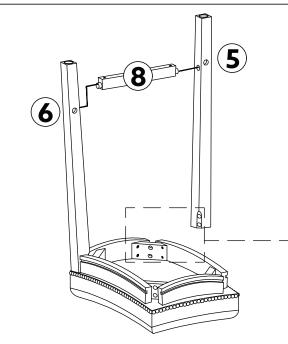

2.

| Α | <u>()</u> | 02 |
|---|-----------|----|
| В | Ø         | 02 |
| С | Ø         | 02 |

.

3.

| Α | (i) | 02 |
|---|-----------------------------------------|----|
| В | Ø                                       | 02 |
| С | Ø                                       | 02 |