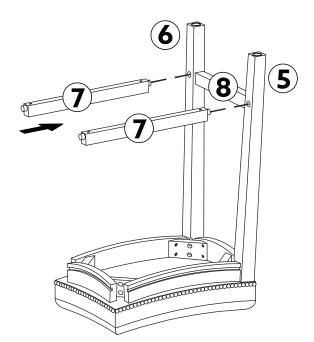

# **SPARE PARTS - AVAILABLE FOR REPLACEMENT**

| #0 | HARDWARE PACK  | 01 |
|----|----------------|----|
| #5 | LEFT SIDE LEG  | 02 |
| #6 | RIGHT SIDE LEG | 02 |
| #7 | FOOTREST       | 02 |
| #8 | STRETCHER      | 02 |

2.

| Α | <u>()</u> | 02 |
|---|-----------|----|
| В | Ø         | 02 |
| С | Ø         | 02 |

.

3.

| Α | (i) | 02 |
|---|-----------------------------------------|----|
| В | Ø                                       | 02 |
| С | Ø                                       | 02 |