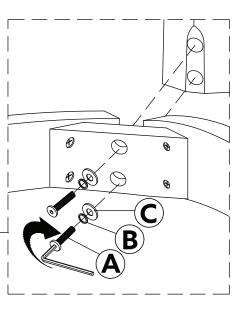

#### HARDWARE LIST

| А |            | BOLT (Ø1/4"X 2-3/8"L)          | 08 |
|---|------------|--------------------------------|----|
| В | $\bigcirc$ | SPRING WASHER (Ø1/4")          | 08 |
| С | 6          | FLAT WASHER (Ø1/4")            | 08 |
| D | ()         | ROUND HEAD SCREW (Ø4MMX1-3/4") | 08 |

| Α | (1) (1) (1) (1) (1) (1) (1) (1) (1) (1) | 02 |
|---|-----------------------------------------|----|
| В | Ø                                       | 02 |
| С | Ø                                       | 02 |