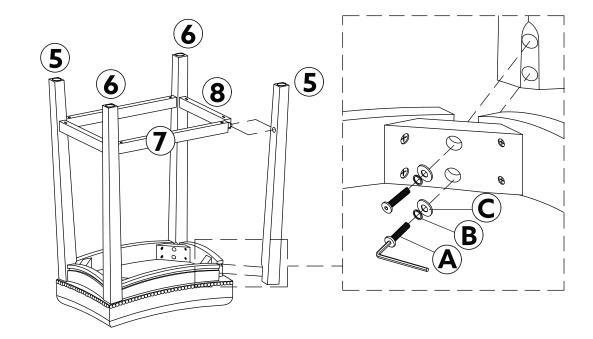

# **SPARE PARTS - AVAILABLE FOR REPLACEMENT**

| #0 | HARDWARE PACK  | 01 |
|----|----------------|----|
| #5 | LEFT SIDE LEG  | 02 |
| #6 | RIGHT SIDE LEG | 02 |
| #7 | FOOTREST       | 02 |
| #8 | STRETCHER      | 02 |

| Α | (i) (iii) (i | 02 |
|---|--------------------------------------------------------------------------------------------------------------------------------------------------------------------------------------------------------------------------------------------------------------------------------------------------------------------------------------------------------------------------------------------------------------------------------------------------------------------------------------------------------------------------------------------------------------------------------------------------------------------------------------------------------------------------------------------------------------------------------------------------------------------------------------------------------------------------------------------------------------------------------------------------------------------------------------------------------------------------------------------------------------------------------------------------------------------------------------------------------------------------------------------------------------------------------------------------------------------------------------------------------------------------------------------------------------------------------------------------------------------------------------------------------------------------------------------------------------------------------------------------------------------------------------------------------------------------------------------------------------------------------------------------------------------------------------------------------------------------------------------------------------------------------------------------------------------------------------------------------------------------------------------------------------------------------------------------------------------------------------------------------------------------------------------------------------------------------------------------------------------------------|----|
| В | Ð                                                                                                                                                                                                                                                                                                                                                                                                                                                                                                                                                                                                                                                                                                                                                                                                                                                                                                                                                                                                                                                                                                                                                                                                                                                                                                                                                                                                                                                                                                                                                                                                                                                                                                                                                                                                                                                                                                                                                                                                                                                                                                                              | 02 |
| С | Ø                                                                                                                                                                                                                                                                                                                                                                                                                                                                                                                                                                                                                                                                                                                                                                                                                                                                                                                                                                                                                                                                                                                                                                                                                                                                                                                                                                                                                                                                                                                                                                                                                                                                                                                                                                                                                                                                                                                                                                                                                                                                                                                              | 02 |

### ASSEMBLY COMPLETED

Tighten bolts firmly.

Level the unit before fully tighten all bolts.

**7**.