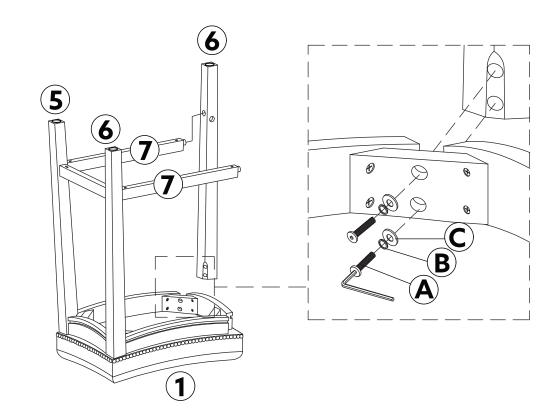

# **SPARE PARTS - AVAILABLE FOR REPLACEMENT**

| #0 | HARDWARE PACK  | 01 |
|----|----------------|----|
| #5 | LEFT SIDE LEG  | 02 |
| #6 | RIGHT SIDE LEG | 02 |
| #7 | FOOTREST       | 02 |
| #8 | STRETCHER      | 02 |

2.

| Α | <u>()</u> | 02 |
|---|-----------|----|
| В | Ø         | 02 |
| С | Ø         | 02 |

.

3.

| Α | (i) | 02 |
|---|-----------------------------------------|----|
| В | Ø                                       | 02 |
| С | Ø                                       | 02 |

| Α | (i) (iii) (i | 02 |
|---|--------------------------------------------------------------------------------------------------------------------------------------------------------------------------------------------------------------------------------------------------------------------------------------------------------------------------------------------------------------------------------------------------------------------------------------------------------------------------------------------------------------------------------------------------------------------------------------------------------------------------------------------------------------------------------------------------------------------------------------------------------------------------------------------------------------------------------------------------------------------------------------------------------------------------------------------------------------------------------------------------------------------------------------------------------------------------------------------------------------------------------------------------------------------------------------------------------------------------------------------------------------------------------------------------------------------------------------------------------------------------------------------------------------------------------------------------------------------------------------------------------------------------------------------------------------------------------------------------------------------------------------------------------------------------------------------------------------------------------------------------------------------------------------------------------------------------------------------------------------------------------------------------------------------------------------------------------------------------------------------------------------------------------------------------------------------------------------------------------------------------------|----|
| В | Ð                                                                                                                                                                                                                                                                                                                                                                                                                                                                                                                                                                                                                                                                                                                                                                                                                                                                                                                                                                                                                                                                                                                                                                                                                                                                                                                                                                                                                                                                                                                                                                                                                                                                                                                                                                                                                                                                                                                                                                                                                                                                                                                              | 02 |
| С | Ø                                                                                                                                                                                                                                                                                                                                                                                                                                                                                                                                                                                                                                                                                                                                                                                                                                                                                                                                                                                                                                                                                                                                                                                                                                                                                                                                                                                                                                                                                                                                                                                                                                                                                                                                                                                                                                                                                                                                                                                                                                                                                                                              | 02 |