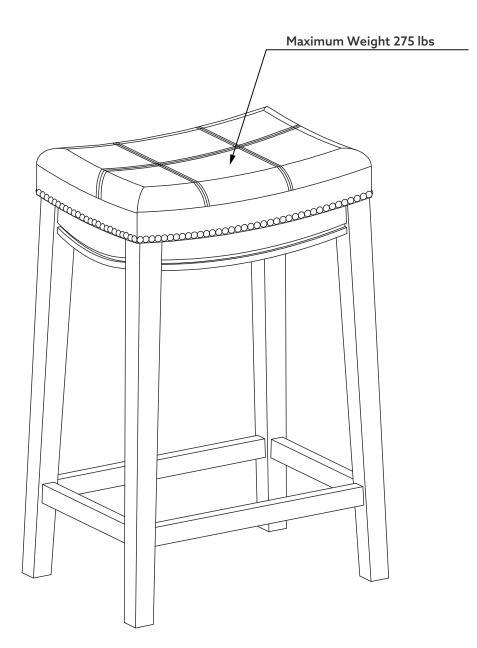

## **COUNTER STOOL**

SKU # 2153005001 SKU # 2153005002 SKU # 2153005003 SKU # 2153005004

HOA-20146