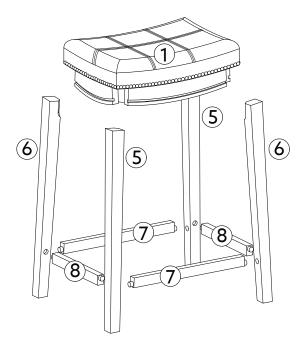

### PART LIST

# **SPARE PARTS - AVAILABLE FOR REPLACEMENT**

| #0 | HARDWARE PACK  | 01 |
|----|----------------|----|
| #5 | LEFT SIDE LEG  | 02 |
| #6 | RIGHT SIDE LEG | 02 |
| #7 | FOOTREST       | 02 |
| #8 | STRETCHER      | 02 |

# **SPARE PARTS - NOT AVAILABLE FOR REPLACEMENT**

| #1 CUSHION WITH FRAME 01 |
|--------------------------|
|--------------------------|