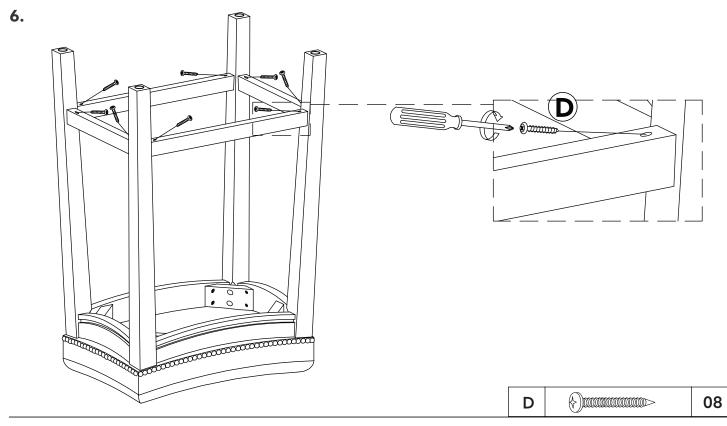

#### HARDWARE LIST

| А |            | BOLT (Ø1/4"X 2-3/8"L)          | 08 |
|---|------------|--------------------------------|----|
| В | $\bigcirc$ | SPRING WASHER (Ø1/4")          | 08 |
| С | 6          | FLAT WASHER (Ø1/4")            | 08 |
| D | ()         | ROUND HEAD SCREW (Ø4MMX1-3/4") | 08 |

#### **IMPORTANT:**

- 1. Do not tighten bolts completely until all bolts are completely lined up and inserted into holes / nuts.
- 2. Do not over tighten screws and bolts to avoid stripping.
- 3. Please use hand tools to assemble this product. Do not use power tools.
- 4. For ease of assembly, two adults are recommended.