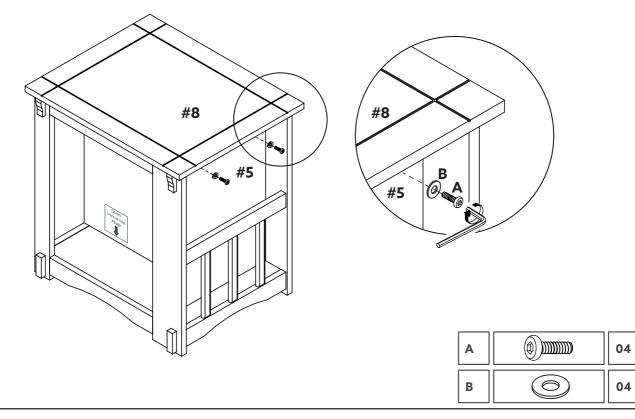

### PART LIST

| #1 | BOTTOM PANEL   | 01 |
|----|----------------|----|
| #2 | REAR FRAME     |    |
| #3 | RIGHT FRAME    |    |
| #4 | LEFT FRAME     | 01 |
| #5 | BACK PANEL     | 01 |
| #6 | DIVISION PANEL | 01 |
| #7 | DOOR           | 01 |
| #8 | TOP PANEL      | 01 |
| #9 | SHELF          | 01 |
| #0 | HARDWARE       | 01 |

#### HARDWARE LIST

| Α |      | BOLT<br>(Ø1/4"X1-1/8") | 10 |
|---|------|------------------------|----|
| В | 0    | FLAT WASHER<br>(Ø5/8)  | 10 |
| с | - CD | SHELF SUPPORT PIN      |    |

**NOTE:** Find the label of "Hardware Enclosed" on one of the carton corner then follow the red ribbon to get the hardware bag.

## ASSEMBLY COMPLETED

MaxImun Weight 10 lbs

Tighten bolts firmly.

Do not overtighten the bolts and screws.