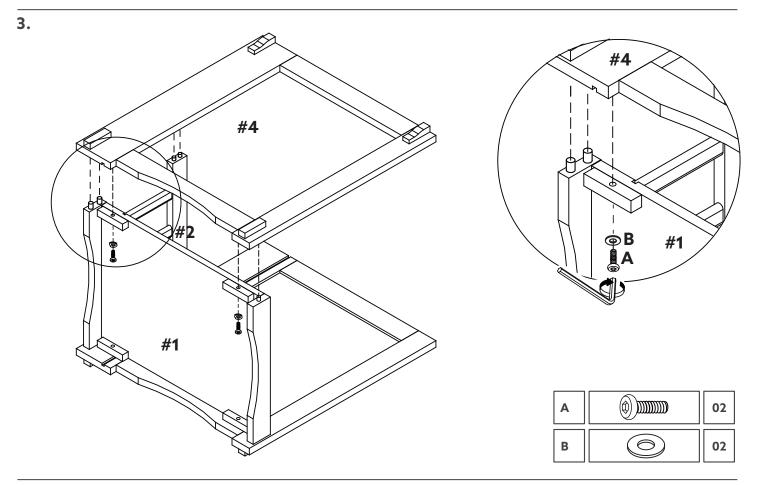

#### HARDWARE LIST

| Α |      | BOLT<br>(Ø1/4"X1-1/8") | 10 |
|---|------|------------------------|----|
| В | 0    | FLAT WASHER<br>(Ø5/8)  | 10 |
| с | - CD | SHELF SUPPORT PIN      |    |

**NOTE:** Find the label of "Hardware Enclosed" on one of the carton corner then follow the red ribbon to get the hardware bag.

#### **IMPORTANT:**

- 1. Do not tighten bolts completely until all bolts are completely lined up and inserted into holes / nuts.
- 2. Do not over tighten screws and bolts to avoid stripping.
- 3. Please use hand tools to assemble this product. Do not use power tools.
- 4. For ease of assembly, two adults are recommended