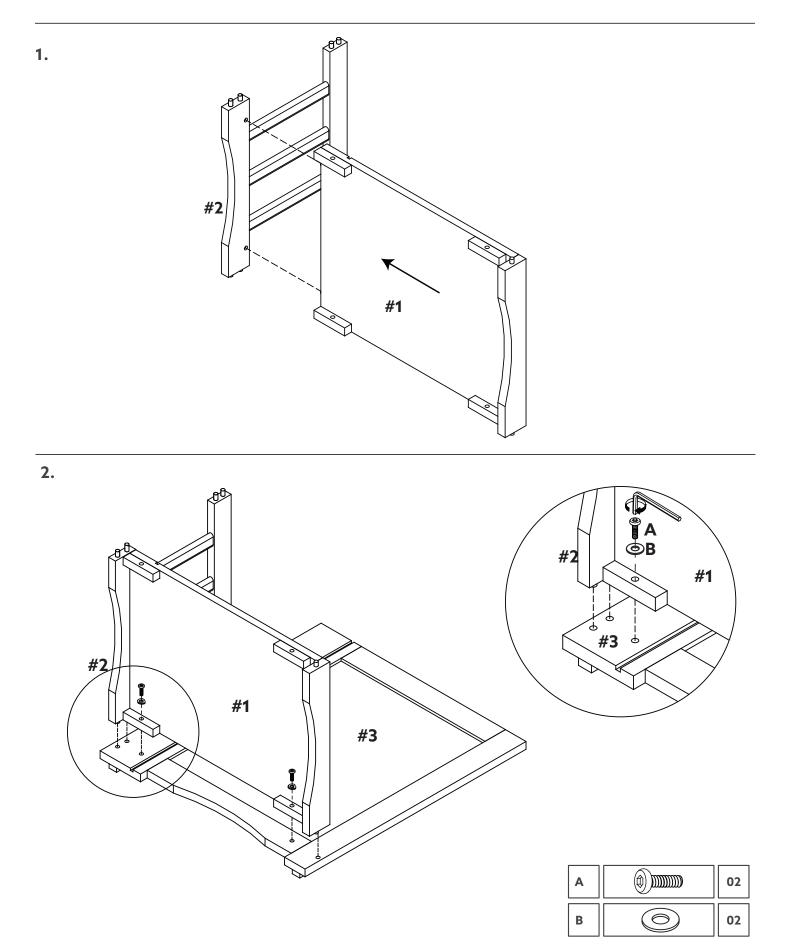

#### HARDWARE LIST

| Α |      | BOLT<br>(Ø1/4"X1-1/8") | 10 |
|---|------|------------------------|----|
| В | 0    | FLAT WASHER<br>(Ø5/8)  | 10 |
| с | - CD | SHELF SUPPORT PIN      |    |

**NOTE:** Find the label of "Hardware Enclosed" on one of the carton corner then follow the red ribbon to get the hardware bag.

#### **IMPORTANT:**

- 1. Do not tighten bolts completely until all bolts are completely lined up and inserted into holes / nuts.
- 2. Do not over tighten screws and bolts to avoid stripping.
- 3. Please use hand tools to assemble this product. Do not use power tools.
- 4. For ease of assembly, two adults are recommended