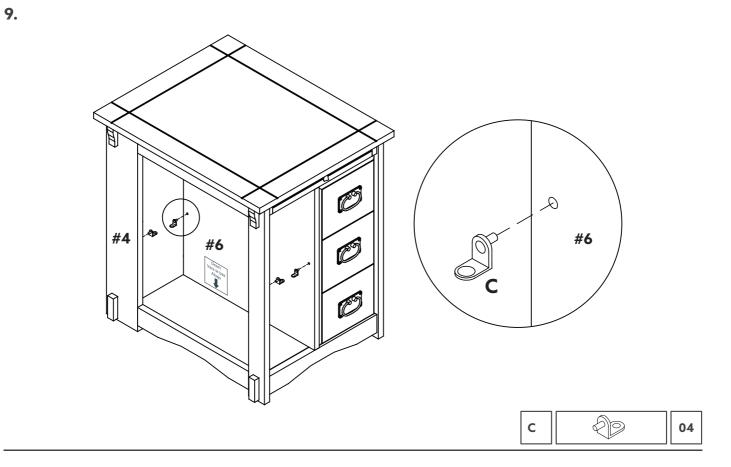

### PART LIST

| #1 | BOTTOM PANEL   | 01 |
|----|----------------|----|
| #2 | REAR FRAME     |    |
| #3 | RIGHT FRAME    |    |
| #4 | LEFT FRAME     | 01 |
| #5 | BACK PANEL     | 01 |
| #6 | DIVISION PANEL | 01 |
| #7 | DOOR           | 01 |
| #8 | TOP PANEL      | 01 |
| #9 | SHELF          | 01 |
| #0 | HARDWARE       | 01 |

#### HARDWARE LIST

| Α |      | BOLT<br>(Ø1/4"X1-1/8") | 10 |
|---|------|------------------------|----|
| В | 0    | FLAT WASHER<br>(Ø5/8)  | 10 |
| с | - CD | SHELF SUPPORT PIN      |    |

**NOTE:** Find the label of "Hardware Enclosed" on one of the carton corner then follow the red ribbon to get the hardware bag.