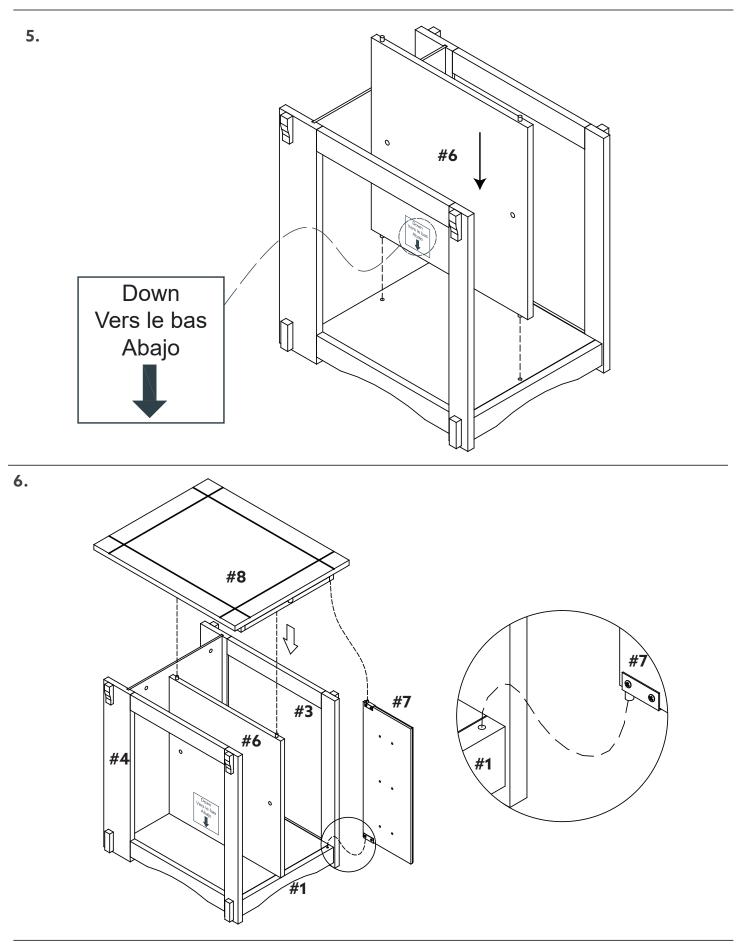

### PART LIST

| #1 | BOTTOM PANEL   | 01 |
|----|----------------|----|
| #2 | REAR FRAME     |    |
| #3 | RIGHT FRAME    |    |
| #4 | LEFT FRAME     | 01 |
| #5 | BACK PANEL     | 01 |
| #6 | DIVISION PANEL | 01 |
| #7 | DOOR           | 01 |
| #8 | TOP PANEL      | 01 |
| #9 | SHELF          | 01 |
| #0 | HARDWARE       | 01 |