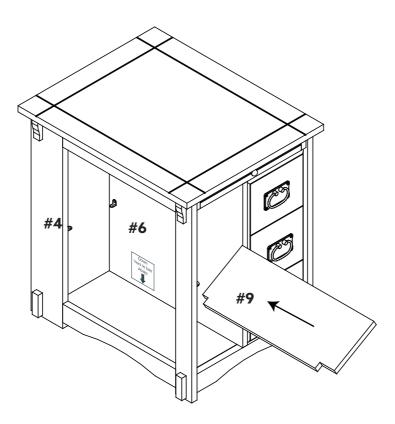

### PART LIST

| #1 | BOTTOM PANEL   | 01 |
|----|----------------|----|
| #2 | REAR FRAME     |    |
| #3 | RIGHT FRAME    |    |
| #4 | LEFT FRAME     | 01 |
| #5 | BACK PANEL     | 01 |
| #6 | DIVISION PANEL | 01 |
| #7 | DOOR           | 01 |
| #8 | TOP PANEL      | 01 |
| #9 | SHELF          | 01 |
| #0 | HARDWARE       | 01 |