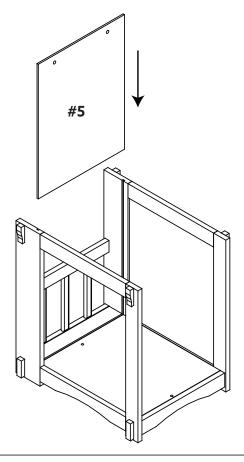

### PART LIST

| #1 | BOTTOM PANEL   | 01 |
|----|----------------|----|
| #2 | REAR FRAME     |    |
| #3 | RIGHT FRAME    |    |
| #4 | LEFT FRAME     | 01 |
| #5 | BACK PANEL     | 01 |
| #6 | DIVISION PANEL | 01 |
| #7 | DOOR           | 01 |
| #8 | TOP PANEL      | 01 |
| #9 | SHELF          | 01 |
| #0 | HARDWARE       | 01 |

4.