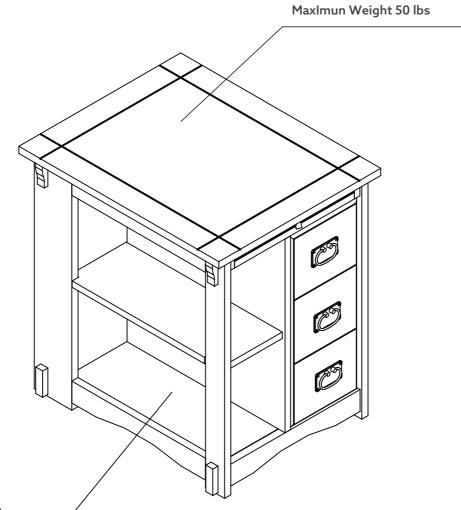

## ASSEMBLY COMPLETED

MaxImun Weight 10 lbs

Tighten bolts firmly.

Do not overtighten the bolts and screws.