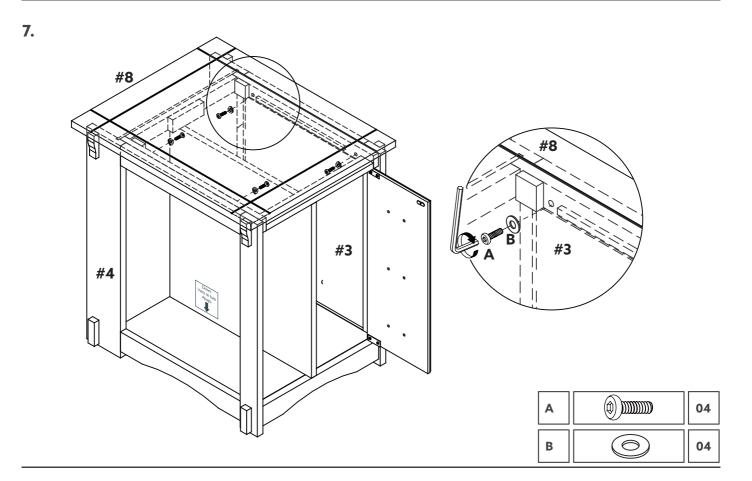

### PART LIST

| #1 | BOTTOM PANEL   | 01 |
|----|----------------|----|
| #2 | REAR FRAME     |    |
| #3 | RIGHT FRAME    |    |
| #4 | LEFT FRAME     | 01 |
| #5 | BACK PANEL     | 01 |
| #6 | DIVISION PANEL | 01 |
| #7 | DOOR           | 01 |
| #8 | TOP PANEL      | 01 |
| #9 | SHELF          | 01 |
| #0 | HARDWARE       | 01 |

#### HARDWARE LIST

| Α |      | BOLT<br>(Ø1/4"X1-1/8") | 10 |
|---|------|------------------------|----|
| В | 0    | FLAT WASHER<br>(Ø5/8)  | 10 |
| с | - CD | SHELF SUPPORT PIN      |    |

**NOTE:** Find the label of "Hardware Enclosed" on one of the carton corner then follow the red ribbon to get the hardware bag.