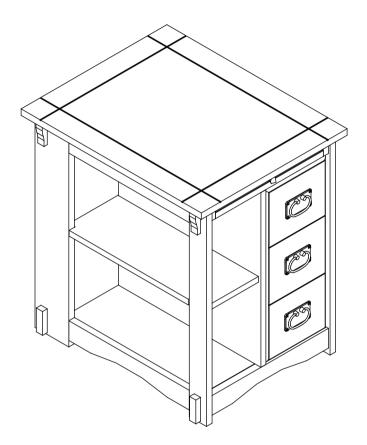

# CHRISTY CABINET SIDE TABLE

SKU# 2140040001 SKU# 2140040002 SKU# 2140040003

## ASSEMBLY COMPLETED

MaxImun Weight 10 lbs

Tighten bolts firmly.

Do not overtighten the bolts and screws.