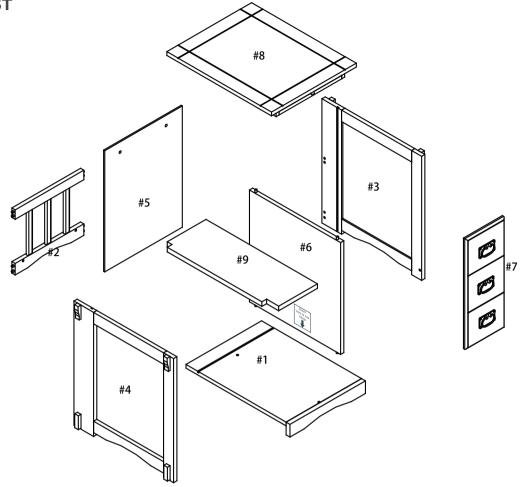

### PART LIST

| #1 | BOTTOM PANEL   | 01 |
|----|----------------|----|
| #2 | REAR FRAME     |    |
| #3 | RIGHT FRAME    |    |
| #4 | LEFT FRAME     | 01 |
| #5 | BACK PANEL     | 01 |
| #6 | DIVISION PANEL | 01 |
| #7 | DOOR           | 01 |
| #8 | TOP PANEL      | 01 |
| #9 | SHELF          | 01 |
| #0 | HARDWARE       | 01 |