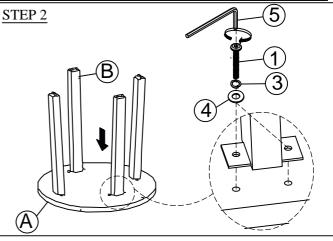

| PARTS LIST COFFEE TABLE |                                                          |                |       |  |
|-------------------------|----------------------------------------------------------|----------------|-------|--|
| N <u>o</u>              | PARTS DESC.                                              | CODE.          | Q'TY. |  |
| A                       | Coffee Table - Top                                       |                | 1     |  |
| В                       | Coffee Table Leg (Pce)                                   | PCID500TPKLEG1 | 4     |  |
| С                       | Coffee Table L/R Bottom<br>Stretcher w/Caster (2pcs/set) | PCID500TPKSTR1 | 2     |  |

| NOTE: Do not fully tig | thten any bolts until last step. |
|------------------------|----------------------------------|
|------------------------|----------------------------------|

|            | HARDWARE LIST  |                                |                  |       |  |
|------------|----------------|--------------------------------|------------------|-------|--|
| N <u>o</u> | HARDWARE DESC. |                                | CODE.            | Q'TY. |  |
| 1          | 0              | ALLEN BOLT ( 1/4" - 20 x 3/4") |                  | 8     |  |
| 2          | 0              | ALLEN BOLT ( 1/4" - 20 x 2")   |                  | 4     |  |
| 3          | 0              | SPRING WASHER Ø1/4"            | PCID500<br>TPKHW | 12    |  |
| 4          | 0              | FLAT WASHER Ø1/4"              |                  | 12    |  |
| 5          |                | ALLEN KEY                      |                  | 1     |  |
| 6          | 1              | SCREW (#4x30mm)                |                  | 1     |  |