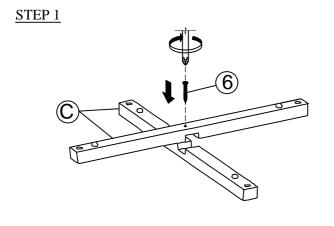

| PARTS LIST COFFEE TABLE |                                                          |                |       |  |
|-------------------------|----------------------------------------------------------|----------------|-------|--|
| N <u>o</u>              | PARTS DESC.                                              | CODE.          | Q'TY. |  |
| A                       | Coffee Table - Top                                       |                | 1     |  |
| В                       | Coffee Table Leg (Pce)                                   | PCID500TPKLEG1 | 4     |  |
| С                       | Coffee Table L/R Bottom<br>Stretcher w/Caster (2pcs/set) | PCID500TPKSTR1 | 2     |  |

| NOTE: Do not fully tig | thten any bolts until last step. |
|------------------------|----------------------------------|
|------------------------|----------------------------------|

|            | HARDWARE LIST  |                                |                  |       |  |
|------------|----------------|--------------------------------|------------------|-------|--|
| N <u>o</u> | HARDWARE DESC. |                                | CODE.            | Q'TY. |  |
| 1          | 0              | ALLEN BOLT ( 1/4" - 20 x 3/4") |                  | 8     |  |
| 2          | 0              | ALLEN BOLT ( 1/4" - 20 x 2")   |                  | 4     |  |
| 3          | 0              | SPRING WASHER Ø1/4"            | PCID500<br>TPKHW | 12    |  |
| 4          | 0              | FLAT WASHER Ø1/4"              |                  | 12    |  |
| 5          |                | ALLEN KEY                      |                  | 1     |  |
| 6          | 1              | SCREW (#4x30mm)                |                  | 1     |  |