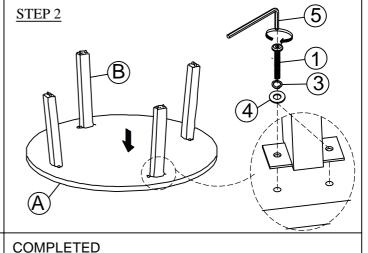

| PARTS LIST COFFEE TABLE |                                                          |                |       |  |
|-------------------------|----------------------------------------------------------|----------------|-------|--|
| N <u>o</u>              | PARTS DESC.                                              | CODE.          | Q'TY. |  |
| A                       | Coffee Table - Top                                       |                | 1     |  |
| В                       | Coffee Table Leg (Pce)                                   | PCID500TPKLEG1 | 4     |  |
| С                       | Coffee Table L/R Bottom<br>Stretcher w/Caster (2pcs/set) | PCID500TPKSTR1 | 2     |  |

| NOTE: Do not fully tig | thten any bolts until last step. |
|------------------------|----------------------------------|
|------------------------|----------------------------------|

|            | HARDWARE LIST  |                                |                  |       |  |
|------------|----------------|--------------------------------|------------------|-------|--|
| N <u>o</u> | HARDWARE DESC. |                                | CODE.            | Q'TY. |  |
| 1          | 0              | ALLEN BOLT ( 1/4" - 20 x 3/4") |                  | 8     |  |
| 2          | 0              | ALLEN BOLT ( 1/4" - 20 x 2")   |                  | 4     |  |
| 3          | 0              | SPRING WASHER Ø1/4"            | PCID500<br>TPKHW | 12    |  |
| 4          | 0              | FLAT WASHER Ø1/4"              |                  | 12    |  |
| 5          |                | ALLEN KEY                      |                  | 1     |  |
| 6          | 1              | SCREW (#4x30mm)                |                  | 1     |  |