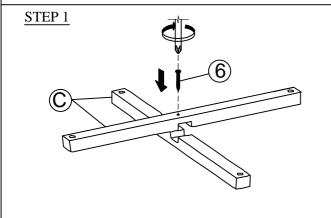

| PARTS LIST COFFEE TABLE |                                                          |                |       |  |
|-------------------------|----------------------------------------------------------|----------------|-------|--|
| N <u>o</u>              | PARTS DESC.                                              | CODE.          | Q'TY. |  |
| A                       | Coffee Table - Top                                       |                | 1     |  |
| В                       | Coffee Table Leg (Pce)                                   | PCID500TPKLEG1 | 4     |  |
| С                       | Coffee Table L/R Bottom<br>Stretcher w/Caster (2pcs/set) | PCID500TPKSTR1 | 2     |  |

| NOTE: Do not fully tig | thten any bolts until last step. |
|------------------------|----------------------------------|
|------------------------|----------------------------------|

|            | HARDWARE LIST  |                                |                  |       |  |
|------------|----------------|--------------------------------|------------------|-------|--|
| N <u>o</u> | HARDWARE DESC. |                                | CODE.            | Q'TY. |  |
| 1          | 0              | ALLEN BOLT ( 1/4" - 20 x 3/4") |                  | 8     |  |
| 2          | 0              | ALLEN BOLT ( 1/4" - 20 x 2")   |                  | 4     |  |
| 3          | 0              | SPRING WASHER Ø1/4"            | PCID500<br>TPKHW | 12    |  |
| 4          | 0              | FLAT WASHER Ø1/4"              |                  | 12    |  |
| 5          |                | ALLEN KEY                      |                  | 1     |  |
| 6          | 1              | SCREW (#4x30mm)                |                  | 1     |  |