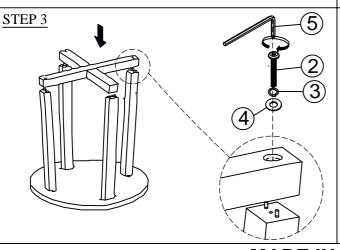

| PARTS LIST COFFEE TABLE |                                                          |                |       |  |
|-------------------------|----------------------------------------------------------|----------------|-------|--|
| N <u>o</u>              | PARTS DESC.                                              | CODE.          | Q'TY. |  |
| A                       | Coffee Table - Top                                       |                | 1     |  |
| В                       | Coffee Table Leg (Pce)                                   | PCID500TPKLEG1 | 4     |  |
| С                       | Coffee Table L/R Bottom<br>Stretcher w/Caster (2pcs/set) | PCID500TPKSTR1 | 2     |  |

| NOTE: Do not fully tig | thten any bolts until last step. |
|------------------------|----------------------------------|
|------------------------|----------------------------------|

|            | HARDWARE LIST  |                                |                  |       |  |
|------------|----------------|--------------------------------|------------------|-------|--|
| N <u>o</u> | HARDWARE DESC. |                                | CODE.            | Q'TY. |  |
| 1          | 0              | ALLEN BOLT ( 1/4" - 20 x 3/4") |                  | 8     |  |
| 2          | 0              | ALLEN BOLT ( 1/4" - 20 x 2")   |                  | 4     |  |
| 3          | 0              | SPRING WASHER Ø1/4"            | PCID500<br>TPKHW | 12    |  |
| 4          | 0              | FLAT WASHER Ø1/4"              |                  | 12    |  |
| 5          |                | ALLEN KEY                      |                  | 1     |  |
| 6          | 1              | SCREW (#4x30mm)                |                  | 1     |  |