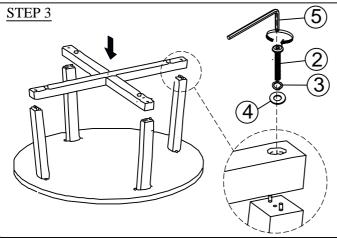

| PARTS LIST COFFEE TABLE |                                                          |                |       |  |
|-------------------------|----------------------------------------------------------|----------------|-------|--|
| N <u>o</u>              | PARTS DESC.                                              | CODE.          | Q'TY. |  |
| A                       | Coffee Table - Top                                       |                | 1     |  |
| В                       | Coffee Table Leg (Pce)                                   | PCID500TPKLEG1 | 4     |  |
| С                       | Coffee Table L/R Bottom<br>Stretcher w/Caster (2pcs/set) | PCID500TPKSTR1 | 2     |  |

| NOTE: Do not fully tig | thten any bolts until last step. |
|------------------------|----------------------------------|
|------------------------|----------------------------------|

|            | HARDWARE LIST  |                                |                  |       |  |
|------------|----------------|--------------------------------|------------------|-------|--|
| N <u>o</u> | HARDWARE DESC. |                                | CODE.            | Q'TY. |  |
| 1          | 0              | ALLEN BOLT ( 1/4" - 20 x 3/4") |                  | 8     |  |
| 2          | 0              | ALLEN BOLT ( 1/4" - 20 x 2")   |                  | 4     |  |
| 3          | 0              | SPRING WASHER Ø1/4"            | PCID500<br>TPKHW | 12    |  |
| 4          | 0              | FLAT WASHER Ø1/4"              |                  | 12    |  |
| 5          |                | ALLEN KEY                      |                  | 1     |  |
| 6          | 1              | SCREW (#4x30mm)                |                  | 1     |  |