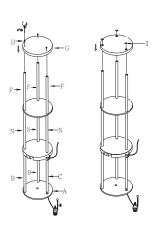

Assemble from the top, the socket board (A) screw the 2 poles (B) and pole (C) one by one into (A) clockwise to tighten.

Place the organizer shelf (D) upside down onto 3 already assembled poles (B and C). Make sure that 3 poles have passed through the organiser shelf(D).

3. Screw the 3 poles (N) into the into the first 3 assembled poles (B and C) through the organized shelf (D) to tighten.

Place the thin shelf (E) onto the 3 poles (N).

4. Screw all 3 poles (F) one by one into 3 poles (N) through thin shelf (E) to tighten.

**5.**Set the base (G) onto 3 poles (F) with screw (H) by screw driver to tighten, then put cushion(I) into screw hole.

Then ,turn the lamp over to up-right position set the socket into the socket board (A), the screw (K) with metal washer (J) clockwise to tighten, and pull the remaining slack of the power cord out carefully through point (O).

Place shade (L) onto the socket, then screw the socket ring (M)

clockwise to tighte.