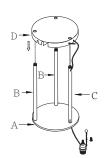

Assemble from the top, the socket board (A) screw the 2 poles (B) and pole (C) one by one into (A) clockwise to tighten.

Place the organizer shelf (D) upside down onto 3 already assembled poles (B and C). Make sure that 3 poles have passed through the organiser shelf(D).

**5.**Set the base (G) onto 3 poles (F) with screw (H) by screw driver to tighten, then put cushion(I) into screw hole.

Then ,turn the lamp over to up-right position set the socket into the socket board (A), the screw (K) with metal washer (J) clockwise to tighten, and pull the remaining slack of the power cord out carefully through point (O).