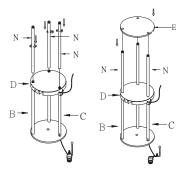

Assemble from the top, the socket board (A) screw the 2 poles (B) and pole (C) one by one into (A) clockwise to tighten.

Place the organizer shelf (D) upside down onto 3 already assembled poles (B and C). Make sure that 3 poles have passed through the organiser shelf(D).

3. Screw the 3 poles (N) into the into the first 3 assembled poles (B and C) through the organized shelf (D) to tighten.

Place the thin shelf (E) onto the 3 poles (N).

4. Screw all 3 poles (F) one by one into 3 poles (N) through thin shelf (E) to tighten.