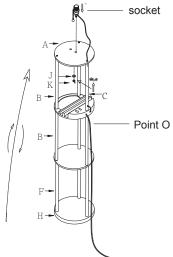

**5.**Set the base (G) onto 3 poles (F) with screw (H) by screw driver to tighten, then put cushion(I) into screw hole.

Then ,turn the lamp over to up-right position set the socket into the socket board (A), the screw (K) with metal washer (J) clockwise to tighten, and pull the remaining slack of the power cord out carefully through point (O).

Place shade (L) onto the socket, then screw the socket ring (M)

clockwise to tighte.