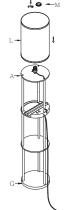

Assemble from the top, the socket board (A) screw the 2 poles (B) and pole (C) one by one into (A) clockwise to tighten.

Place the organizer shelf (D) upside down onto 3 already assembled poles (B and C). Make sure that 3 poles have passed through the organiser shelf(D).

3. Screw the 3 poles (N) into the into the first 3 assembled poles (B and C) through the organized shelf (D) to tighten.

Place the thin shelf (E) onto the 3 poles (N).

4. Screw all 3 poles (F) one by one into 3 poles (N) through thin shelf (E) to tighten.