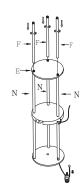

3. Screw the 3 poles (N) into the into the first 3 assembled poles (B and C) through the organized shelf (D) to tighten.

Place the thin shelf (E) onto the 3 poles (N).

4. Screw all 3 poles (F) one by one into 3 poles (N) through thin shelf (E) to tighten.

**5.**Set the base (G) onto 3 poles (F) with screw (H) by screw driver to tighten, then put cushion(I) into screw hole.

Then ,turn the lamp over to up-right position set the socket into the socket board (A), the screw (K) with metal washer (J) clockwise to tighten, and pull the remaining slack of the power cord out carefully through point (O).