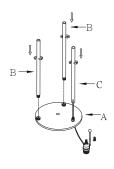

Assemble from the top, the socket board (A) screw the 2 poles (B) and pole (C) one by one into (A) clockwise to tighten.

Place the organizer shelf (D) upside down onto 3 already assembled poles (B and C). Make sure that 3 poles have passed through the organiser shelf(D).

**5.**Set the base (G) onto 3 poles (F) with screw (H) by screw driver to tighten, then put cushion(I) into screw hole.

Then ,turn the lamp over to up-right position set the socket into the socket board (A), the screw (K) with metal washer (J) clockwise to tighten, and pull the remaining slack of the power cord out carefully through point (O).