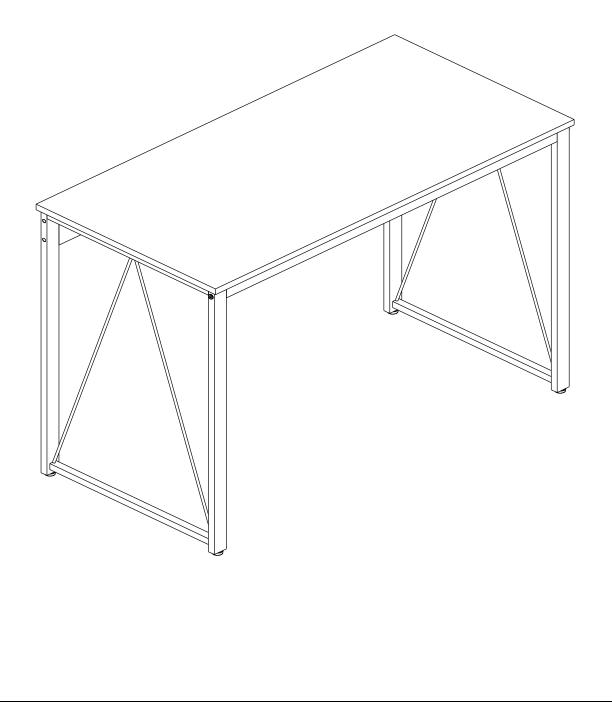

|             | ** Do not fully tighten screws until fully asseml | bled *** |  |  |
|-------------|---------------------------------------------------|----------|--|--|
|             | COMPONENT PARTS                                   |          |  |  |
| DESCRIPTION | PART NAME                                         | QTY(PCS) |  |  |
|             | DESKTOP                                           | 1        |  |  |
| 2           |                                                   | 1        |  |  |
| 3           |                                                   | 2        |  |  |
| 4           | FRONT PANEL                                       | 1        |  |  |