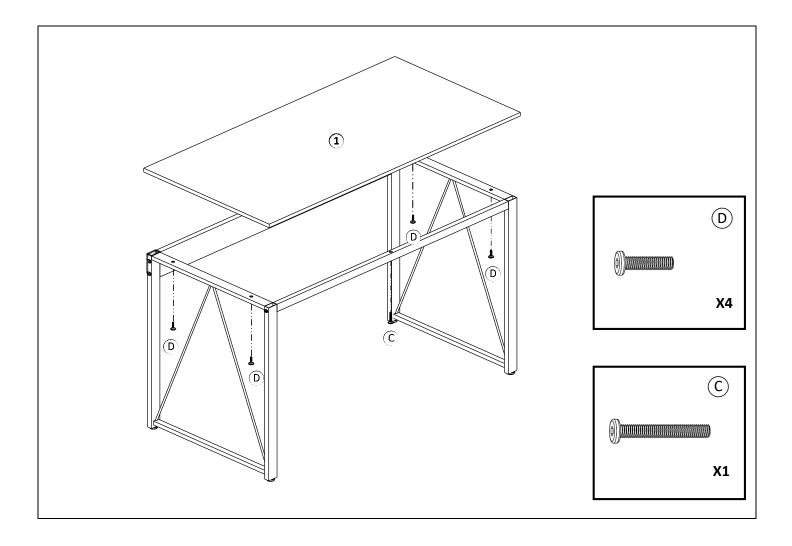

|             | ** Do not fully tighten screws until fully asseml | bled *** |  |  |
|-------------|---------------------------------------------------|----------|--|--|
|             | COMPONENT PARTS                                   |          |  |  |
| DESCRIPTION | PART NAME                                         | QTY(PCS) |  |  |
|             | DESKTOP                                           | 1        |  |  |
| 2           |                                                   | 1        |  |  |
| 3           |                                                   | 2        |  |  |
| 4           | FRONT PANEL                                       | 1        |  |  |

## HARDWARE REQUIRED

| A          |    | ALLEN BOLT   | M6x50MM | 2 | PCS |
|------------|----|--------------|---------|---|-----|
| B          | () | ALLEN SCREW  | M5x65MM | 4 | PCS |
| <b>(C)</b> |    | ALLEN BOLT   | M6x42MM | 1 | PCS |
| <b>D</b>   |    | ALLEN BOLT   | M6x25MM | 4 | PCS |
| E          |    | STUD         |         | 4 | PCS |
| F          | Ĩ  | ALLEN WRENCH |         | 1 | PCS |