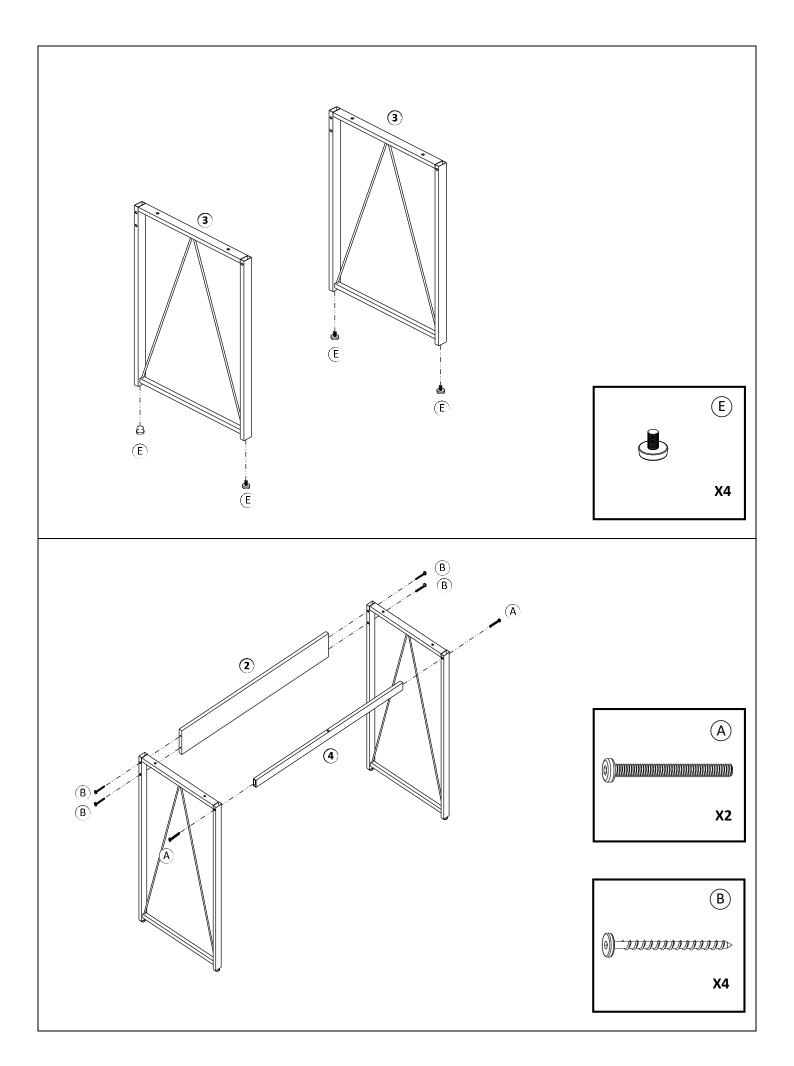

|             | ** Do not fully tighten screws until fully asseml | bled *** |  |  |
|-------------|---------------------------------------------------|----------|--|--|
|             | COMPONENT PARTS                                   |          |  |  |
| DESCRIPTION | PART NAME                                         | QTY(PCS) |  |  |
|             | DESKTOP                                           | 1        |  |  |
| 2           |                                                   | 1        |  |  |
| 3           |                                                   | 2        |  |  |
| 4           | FRONT PANEL                                       | 1        |  |  |

## HARDWARE REQUIRED

| A          |    | ALLEN BOLT   | M6x50MM | 2 | PCS |
|------------|----|--------------|---------|---|-----|
| B          | () | ALLEN SCREW  | M5x65MM | 4 | PCS |
| <b>(C)</b> |    | ALLEN BOLT   | M6x42MM | 1 | PCS |
| <b>D</b>   |    | ALLEN BOLT   | M6x25MM | 4 | PCS |
| E          |    | STUD         |         | 4 | PCS |
| F          | Ĩ  | ALLEN WRENCH |         | 1 | PCS |