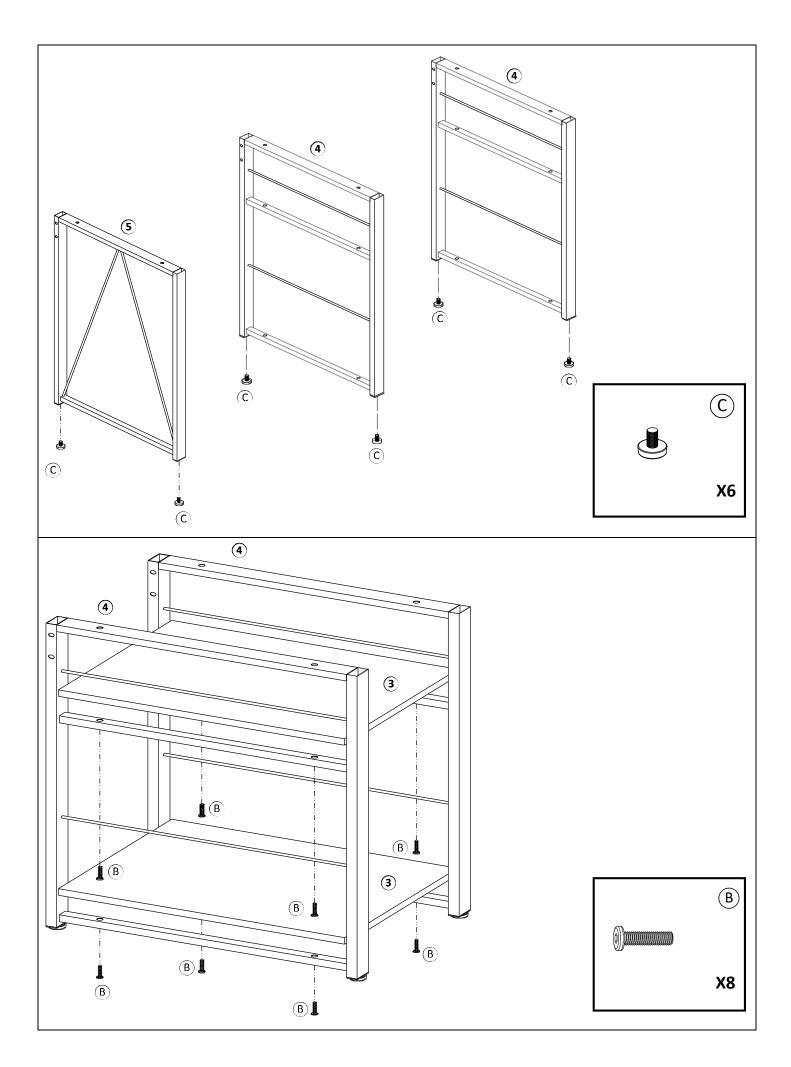

|             | COMPONENT PARTS |                   |          |  |
|-------------|-----------------|-------------------|----------|--|
| DESCRIPTION | PART NAME       |                   | QTY(PCS) |  |
|             | DESKTOP         | $\langle \rangle$ | 1        |  |
| 2           | REAR PANEL      |                   | 1        |  |
| 3           | SHELF FRAME     | $\bigcirc$        | 2        |  |
| (4)         | SHELF FRAME     |                   | 2        |  |
| (5)         | FRAME           |                   | 1        |  |

## HARDWARE REQUIRED

| (A)        |   | ALLEN SCREW  | M5x65MM | 4  | PCS |
|------------|---|--------------|---------|----|-----|
| B          |   | ALLEN BOLT   | M6x25MM | 14 | PCS |
| $\bigcirc$ |   | STUD         |         | 6  | PCS |
| <b>D</b>   | 1 | ALLEN WRENCH |         | 1  | PCS |