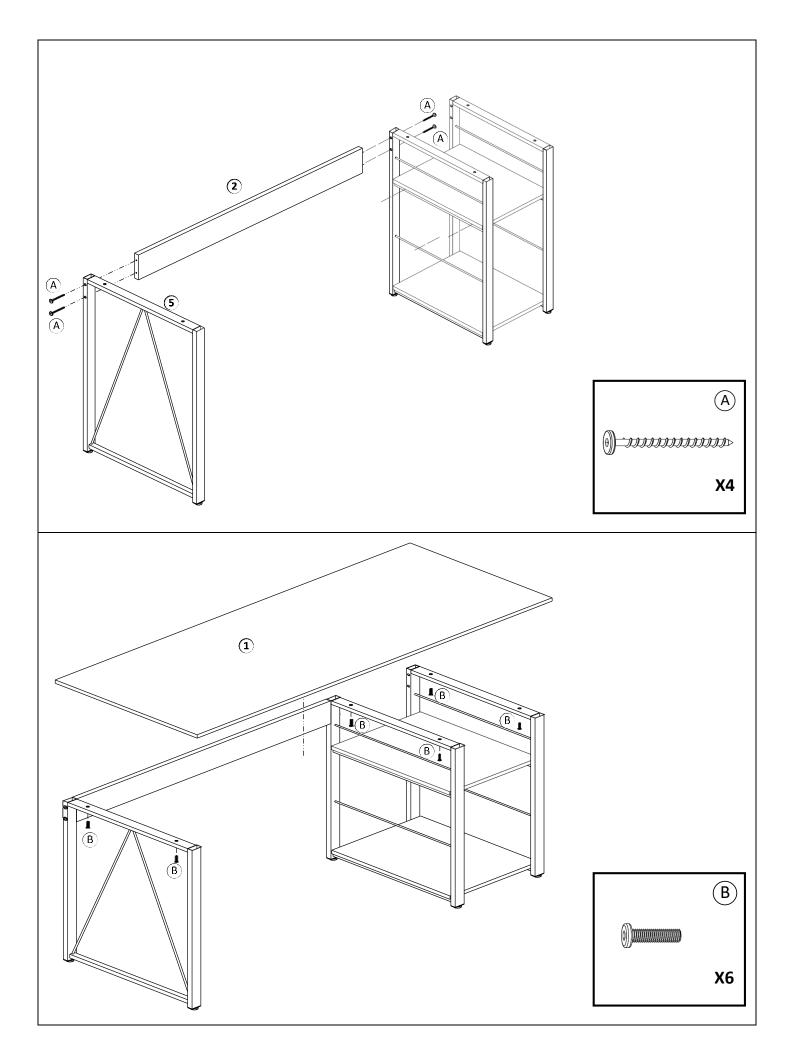

|             | COMPONENT PARTS |                   |          |  |
|-------------|-----------------|-------------------|----------|--|
| DESCRIPTION | PART NAME       |                   | QTY(PCS) |  |
|             | DESKTOP         | $\langle \rangle$ | 1        |  |
| 2           | REAR PANEL      |                   | 1        |  |
| 3           | SHELF FRAME     | $\bigcirc$        | 2        |  |
| (4)         | SHELF FRAME     |                   | 2        |  |
| (5)         | FRAME           |                   | 1        |  |

## HARDWARE REQUIRED

| (A)        |   | ALLEN SCREW  | M5x65MM | 4  | PCS |
|------------|---|--------------|---------|----|-----|
| B          |   | ALLEN BOLT   | M6x25MM | 14 | PCS |
| $\bigcirc$ |   | STUD         |         | 6  | PCS |
| <b>D</b>   | 1 | ALLEN WRENCH |         | 1  | PCS |